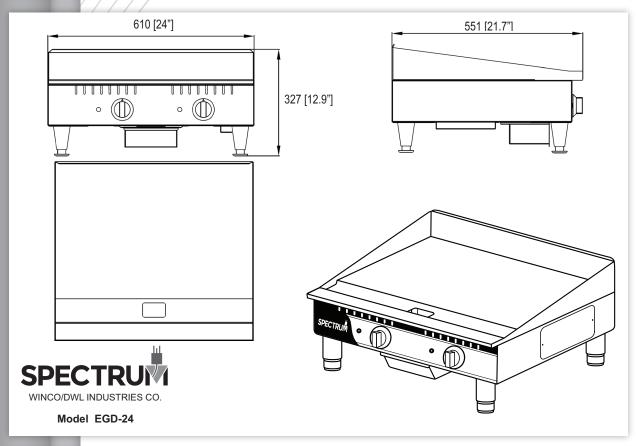

## GRIDDLE

|        |           |            |            | DIMENSIONS (INCHES) |       | TEMPERATURES |           |            |        |
|--------|-----------|------------|------------|---------------------|-------|--------------|-----------|------------|--------|
| MODEL  | VOLTAGE   | POWER (W)  | AMPS       | WIDTH               | DEPTH | HEIGHT       | °C        | °F         | LBS    |
| EGD-24 | 208/240 V | 4200/5600W | 20.2/23.4A | 24"                 | 21.7" | 12.9"        | 65°-250°C | 150°-480°F | 92.92  |
| EGD-36 | 208/240 V | 6300/8400W | 30/35A     | 36"                 | 21.8" | 12.9"        | 65°-250°C | 150°-480°F | 123.13 |

- ◆ EGD-24: Two independently controlled heat zones, 24"W x 16-1/2"D grilling surface
- ◆ EGD-36: Three independently controlled heat zones, 36"W x 16-1/2"D grilling surface
- Stainless steel body and catch tray
- ♦ Stainless steel side and rear backsplash for food containment
- ◆ Solid steel plate with a 1/2" thickness on both EGD-24 and EGD-36
- ◆ EGD-24 supplied with a plug and lead (NEMA L6-30P) for quick installation/connection
- Adjustable feet
- ◆ UL listed for compliance with UL-197
- ◆ NSF listed for compliance with NSF-4
- One year warranty