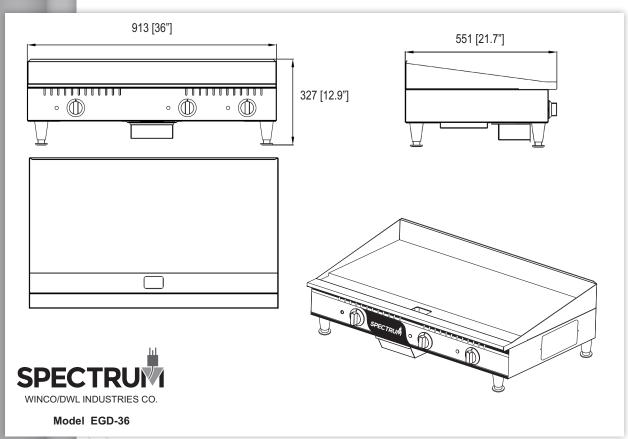

## GRIDDLE

|        |           |            |            | DIMENSIONS (INCHES) |       | TEMPERATURES |           |            |        |
|--------|-----------|------------|------------|---------------------|-------|--------------|-----------|------------|--------|
| MODEL  | VOLTAGE   | POWER (W)  | AMPS       | WIDTH               | DEPTH | HEIGHT       | °C        | °F         | LBS    |
| EGD-24 | 208/240 V | 4200/5600W | 20.2/23.4A | 24"                 | 21.7" | 12.9"        | 65°-250°C | 150°-480°F | 92.92  |
| EGD-36 | 208/240 V | 6300/8400W | 30/35A     | 36"                 | 21.8" | 12.9"        | 65°-250°C | 150°-480°F | 123.13 |

- ◆ EGD-24: Two independently controlled heat zones, 24"W x 16-1/2"D grilling surface
- ◆ EGD-36: Three independently controlled heat zones, 36"W x 16-1/2"D grilling surface
- Stainless steel body and catch tray
- ♦ Stainless steel side and rear backsplash for food containment
- ◆ Solid steel plate with a 1/2" thickness on both EGD-24 and EGD-36
- ◆ EGD-24 supplied with a plug and lead (NEMA L6-30P) for quick installation/connection
- Adjustable feet
- ◆ UL listed for compliance with UL-197
- ◆ NSF listed for compliance with NSF-4
- One year warranty