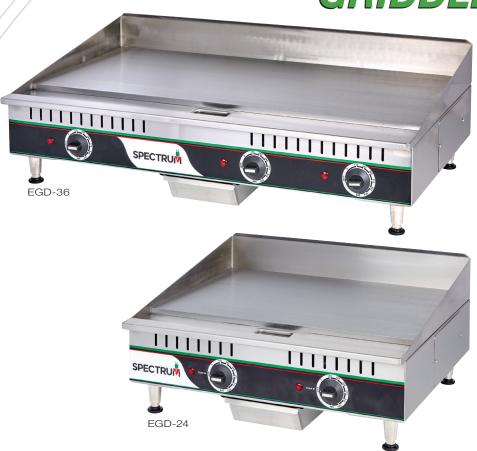

**SPECTRUM ELECTRIC GRIDDLES** feature a 1/2" polished steel grill surface with extra tall steel surround wall enclosures. The electric griddles have independent zone controlled heating that allow the operator to use any variety of heat settings from maximum grilling temperature to low warming and holding temperature. Spectrum Electric Griddles are NSF, CUL and UL approved. Warranty and national service program information can be found in the user manual.

- ◆ EGD-24: Two independently controlled heat zones, 24"W x 16-1/2"D grilling surface
- ◆ EGD-36: Three independently controlled heat zones, 36"W x 16-1/2"D grilling surface
- Stainless steel body and catch tray
- ♦ Stainless steel side and rear backsplash for food containment
- ◆ Solid steel plate with a 1/2" thickness on both EGD-24 and EGD-36
- ◆ EGD-24 supplied with a plug and lead (NEMA L6-30P) for quick installation/connection
- Adjustable feet
- ◆ UL listed for compliance with UL-197
- ◆ NSF listed for compliance with NSF-4
- One year warranty