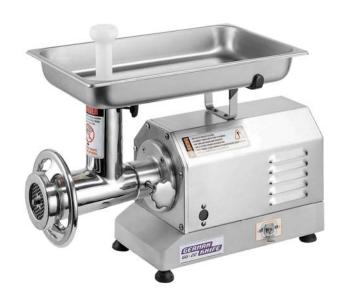

# Meat Grinder

High Volume and Heavy Duty

Model: GG-22

### ■ Gear driven screw motor

German Knife's heavy-duty meat grinder provides years of maintenance free operation. Powerful 1.5 HP motor with gear drive can be fed at a rapid pace with continuous chopping action with no crushing or mashing of the meat.

- Stainless steel polished food contact zone
   The bowl assembly and feed tray food contact surface are stainless steel.
- Removable bowl assembly and feed tray
  The bowl assembly and feed tray which contact the food are easily
  removed and cleaned without the use of tools.

#### Ergonomic style hand wheel ring

Comfortable and stable ergonomic hand wheel ring on the bowl assembly.

#### Sealed gear box

The gear box uses a sealed oil bath system to lubricate the gears and minimize water damage.

#### Safety

The bow assembly uses a safety opening eliminating the possibility of injury to the operator.

| Model | Diameter of Knife | Foot Print (inches) | Crated<br>Weight (lbs.) | L x D x H          |
|-------|-------------------|---------------------|-------------------------|--------------------|
| GG-22 | 3                 | 163/4 x 85/8        | 101                     | 13 x 261/8 x 161/2 |