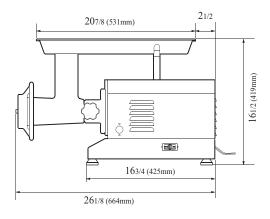

(unit: inch)

# Model: GG-22

| ELECTRICAL DATA           |                              |  |  |
|---------------------------|------------------------------|--|--|
| Motor                     | 1.5 HP • 1PH • AC115V • 60Hz |  |  |
| Capacity                  | 660 lbs/h                    |  |  |
| DIMENSIONAL DATA          |                              |  |  |
| Ext. Length Overall (in.) | 13 (330mm)                   |  |  |
| Ext. Depth Overall (in.)  | 261/8 (664mm)                |  |  |
| Ext. Height Overall (in.) | 161/2 (419mm)                |  |  |
| Foot Print (in.)          | 163/4 x 85/8                 |  |  |
| Diameter of Knife (in.)   | 3                            |  |  |
| Gross Weight (lbs.)       | 101                          |  |  |

# **PLAN VIEW**

**FRONT VIEW** 

SIDE VIEW

Ver.201601

■ **Turbo Air**: 800-627-0032 ■ **GK**: 800-500-3519

■ Warranty: 800-381-7770 ■ AC: 888-900-1002