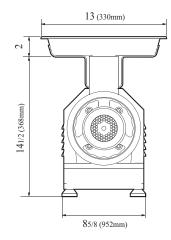

(unit: inch)

# Model: GG-22

| ELECTRICAL DATA           |                              |  |  |
|---------------------------|------------------------------|--|--|
| Motor                     | 1.5 HP • 1PH • AC115V • 60Hz |  |  |
| Capacity                  | 660 lbs/h                    |  |  |
| DIMENSIONAL DATA          |                              |  |  |
| Ext. Length Overall (in.) | 13 (330mm)                   |  |  |
| Ext. Depth Overall (in.)  | 261/8 (664mm)                |  |  |
| Ext. Height Overall (in.) | 161/2 (419mm)                |  |  |
| Foot Print (in.)          | 163/4 x 85/8                 |  |  |
| Diameter of Knife (in.)   | 3                            |  |  |
| Gross Weight (lbs.)       | 101                          |  |  |

# **PLAN VIEW**

**FRONT VIEW** 

SIDE VIEW

Ver.201601

■ **Turbo Air**: 800-627-0032 ■ **GK**: 800-500-3519

■ Warranty: 800-381-7770 ■ AC: 888-900-1002