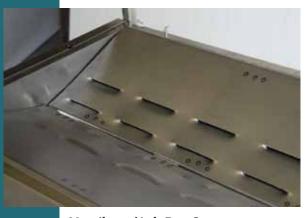

### Ventilator/Ash Pan System

- Directs air under the coals.
- Burns more completely.
- V hinged design needs less charcoal.
- Protects main frame from excessive heat, warping & discoloration.
- Made of carbon steel.
- Makes clean out a Snap.
- Two sections with handles.
- Lift out and dump 95% of ash into steel bucket.

## **Built-in Storage Compartment**

• Stores leg braces & small tools

3' mode

- Infinite adjustments 2"-10" off coal bed.
- Lift to raise, press releases to lower.
- Simple and easy stab lock installation into Main Frame.
- Press lock to release.
- One Person Operation.
- One end of cooking grate can be higher than the other.