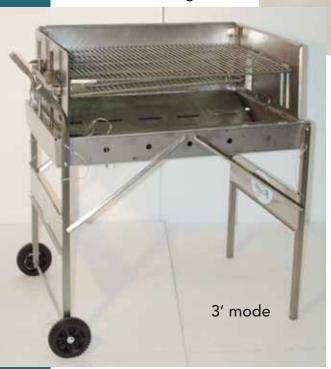

# 2 Sizes in 1 Grill Easy Transport

Shown with removeable wind guard

## 800-669-6588

P.O. Box 6936 Harlowton, MT 59036 www.rockymountaincookware.com

Two Sizes in One Grill. 3' & 5' modes Stainless Steel Construction Only 115 Lbs Exclusive Fuel Saving Ventilator/Ash Pan Just-Easy Height Controller (patent pending)

### **Product Specifications**

- Stainless Steel Construction
- Cooking Grate: 3/8" frame with 3/16" cross pieces on 3/4" centers. Easy to install Twist and Lock Stiffeners for 5' mode.
- Main Frame: 18 ga 304 SS that has long lasting professional look. Two interlocking sliding sections expand from 3' to 5' working modes.
- 31" tall
- Legs: 16 ga SS.