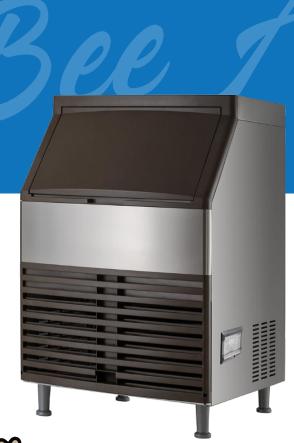

## 26" AIR COOLED ICE CUBE MACHINE

MODEL NUMBER: iBC-219P

## **FEATURES**

- Constructed of 304 stainless for extra durability, quality and longevity
- Exquisite sheet metal craftmanship, frame riveted without welding
- Environmental friendly materials: ABS & PE
- High quality Secop compressor and EBM condenser made in Germany; Danfoss expansion valve from Denmark; Deltrol drain valve from America; Invensys water inlet valve from UK
- Anticorrosive chemical nickel-plated evaporator
- Digital control panel with fault code reminder and ice thickness adjust function
- Dual side air filters design is easy for cleaning and changing
- Condenser Unit: Air Cooled
- Refrigerant: R290A
- Energy Star/ETL/ ETLS certified
- 3 Year Parts & Labour Warranty
  5 Years Warranty Replacement on Compressor