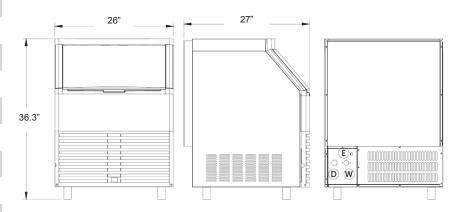

## **SPECIFICATIONS**

| OUTPUT              | 210lb / 24H        |
|---------------------|--------------------|
| STORAGE             | 80lb               |
| DIMENSIONS (WDH)    | 26" x 27" x 36.3"  |
| SHIPPING DIMENSIONS | 33" x 31" x 41"    |
| WEIGHT              | 139 lb             |
| SHIPPING WEIGHT     | 189lb              |
| VOLTAGE /HZ         | 110/60/1           |
| PLUG                | NEMA 5-15P         |
| CUBE SIZE           | 22mm x 22mm x 22mm |