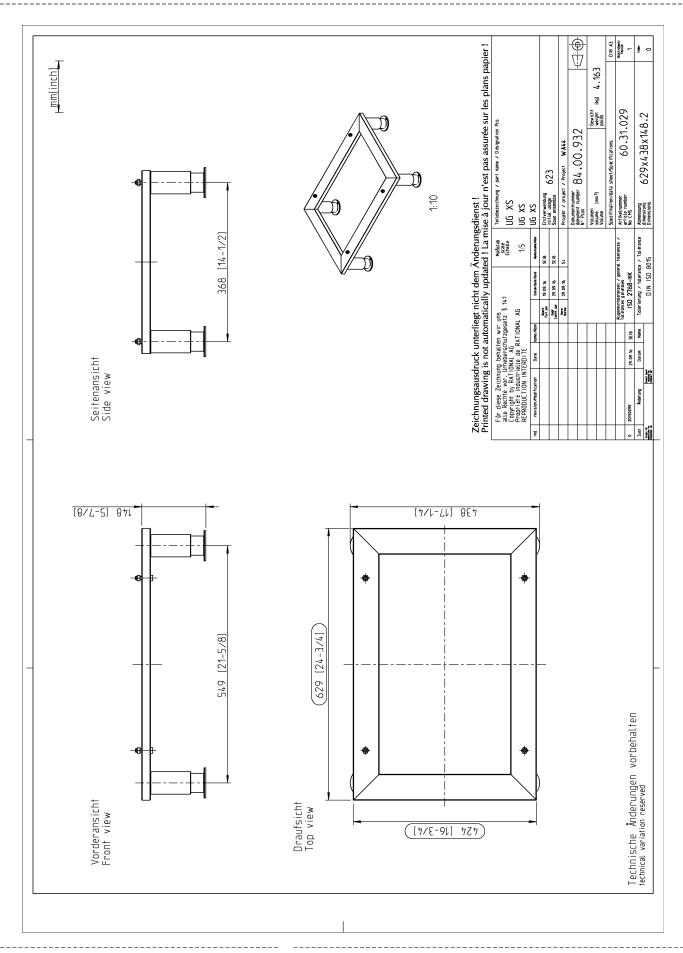

#### **Technical Specifications**

- WxLxH: 629 x 438 x 148 mm (24 3/4 x 17 1/4 x 5 7/8 inch)
- · Max. fixed power: 270 kg
- · Weight: 4.5 kg