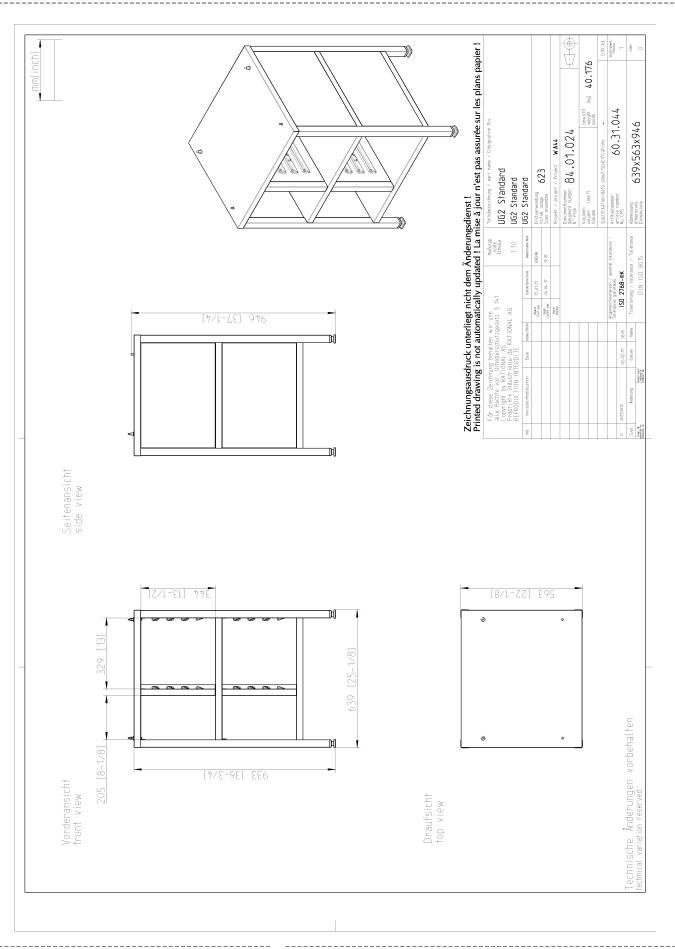

### **Technical Specifications**

- WxLxH: 639 x 563 x 932 mm (25 1/8 x 22 1/8 x 36 3/4 inch)
- Width of racks: 329 mm
- · Clearance from floor panel to floor: 150 mm
- max. fixed power: 690 kg
- Weight: 41 kg