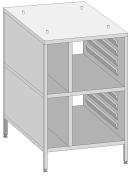

## **Description**

The stand II ensures safe installation of the iCombi Pro XS, CombiMaster Plus XS 6-2/3 and SelfCookingCenter XS. The cooking system can be fixed on the base frame using a mounting kit.

### **Features**

- · 8 slide-in rails with two storage compartments and interim levels
- Two-sided opening with side panels and top panel
- · Height-adjustable feet
- · Mounting kit for fixing the cooking system on the base frame

### **Technical Specifications**

- WxLxH: 639 x 563 x 932 mm (25 1/8 x 22 1/8 x 36 3/4 inch)
- Width of racks: 329 mm
- · Clearance from floor panel to floor: 150 mm
- max. fixed power: 690 kg
- Weight: 41 kg