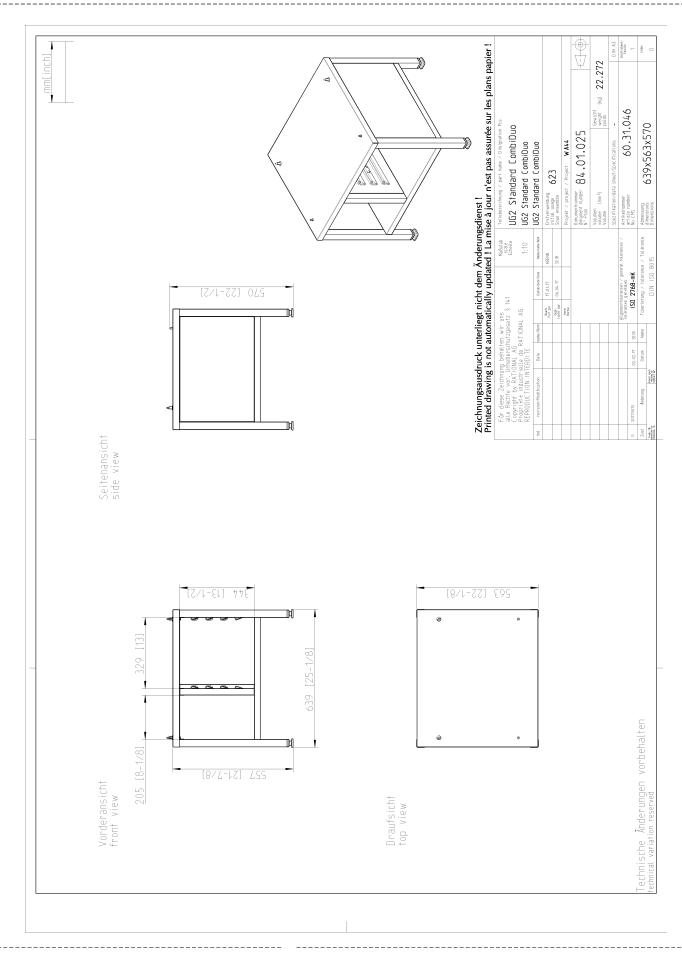

#### **Technical Specifications**

- WxLxH: 639 x 563 x 556 mm (25 1/8 x 22 1/8 x 21 7/8 inch)
- · Width of racks: 329 mm
- · Clearance from floor panel to floor: 150 mm
- max. fixed power: 690 kg
- · Weight: 23 kg