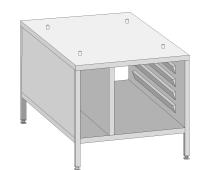

### **Description**

The stand II ensures a safe elevated installation of the Combi-Duo, consisting of iCombi Pro XS, CombiMaster Plus XS 6-2/3 and SelfCookingCenter XS. The cooking system can be fixed on the base frame using a mounting kit.

#### **Features**

- · 4 pairs of support rails with one storage compartment
- · Two-sided opening with side panels and top panel
- · Height-adjustable feet
- · Mounting kit for fixing the cooking system on the base frame

#### **Technical Specifications**

- WxLxH: 639 x 563 x 556 mm (25 1/8 x 22 1/8 x 21 7/8 inch)
- · Width of racks: 329 mm
- · Clearance from floor panel to floor: 150 mm
- max. fixed power: 690 kg
- · Weight: 23 kg