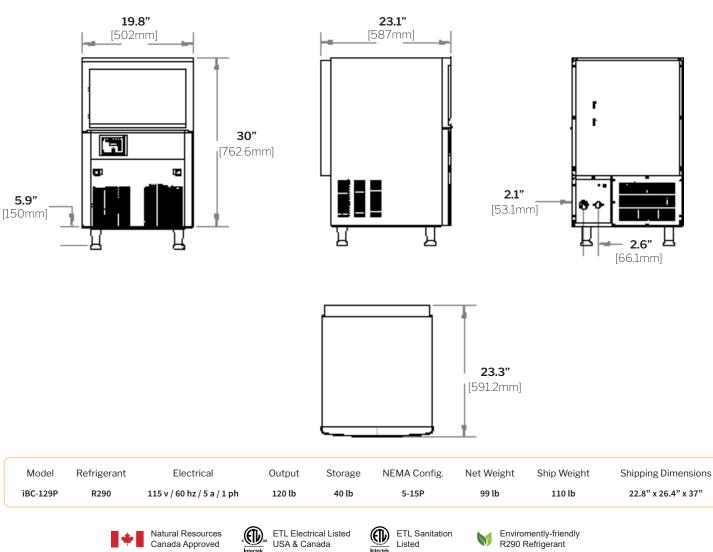

## iBC-129P

19.8" Air-Cooled Cube Ice Undercounter Ice Machine with 120 lb Production

## **Key Features**

- Exterior dimensions (WDH) 19.8" x 23.1" x 35.9"
- Makes half or full-size cubes
- Constructed of durable 304 stainless steel
- · Made with environmentally friendly ABS and PE plastics
- Environmentally-friendly R290 refrigerants
- Air-cooled condenser
- 120 lb / 24 hours
- 40 lb capacity
- Two year warranty on parts and labour. Five year warranty on the compressor parts.