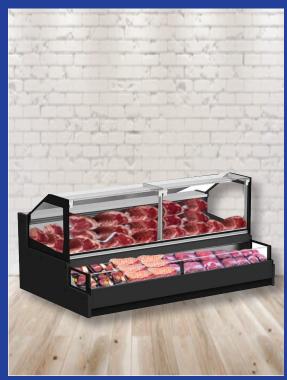

### Remote Deli Case Combined Serve + Self-Serve

#### Standard features

- Remote
- Stainless Steel interiors for both serve-over and self service
- Thermostat Electronic Control
- Double Glazed Side Wall Right/Left
- LED Lights

- Wellington ERC2 Electronic Fan Motor
- Aluminum Profile Air Return Grills application
- Stainless Steel Bottom Floor and Fan Cover,
- Electrostatic Powdered Paint For Exterior
- Externally Equalized TXV
- Black or White Painted Outside