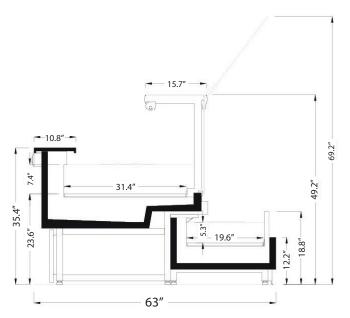

#### **Dimensions**

| Model            | DCCOQR-6  | DCCOQR-8  | DCCOQR-10 | DCCOQR-12 |
|------------------|-----------|-----------|-----------|-----------|
| Length (inches)  | 74"       | 98"       | 120"      | 148"      |
| Width (inches)   | 63"       | 63"       | 63"       | 63"       |
| BTU per foot     | 780       | 780       | 780       | 780       |
| Power            | 120V 60HZ | 120V 60HZ | 120V 60HZ | 120V 60HZ |
| Amperage         | 2A        | 2.5A      | 3A        | 3.5A      |
| Evaporating Temp | -8C       | -8C       | -8C       | -8C       |

Above mentioned measurement are from internal part of the equipment. Side panel will be extra

## **Technical Drawings**

<sup>\*</sup> Customizable options available; \* Multiple shelves available; \* All measurements are approximates; \* Specifications are subject to change without notice; \* All equipment are designed to operate in a controlled environment below 75°F (+24°C) temperature and HR 55% relative humidity;