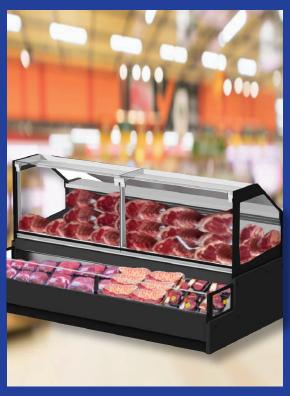

### Remote Deli Case Combined Serve + Self-Serve

#### Standard features

- Remote
- Stainless Steel interiors for both serve-over and self service
- Thermostat Electronic Control
- Double Glazed Side Wall Right/Left
- LED Lights

- Wellington ERC2 Electronic Fan Motor
- Aluminum Profile Air Return Grills application
- Stainless Steel Bottom Floor and Fan Cover,
- Electrostatic Powdered Paint For Exterior
- Externally Equalized TXV
- Black or White Painted Outside