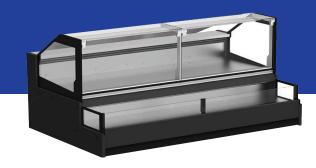

### Remote Deli Case Combined Serve + Self-Serve

#### Standard features

- Remote
- Stainless Steel interiors for both serve-over and self service
- Thermostat Electronic Control
- Double Glazed Side Wall Right/Left
- LED Lights

- Wellington ERC2 Electronic Fan Motor
- Aluminum Profile Air Return Grills application
- Stainless Steel Bottom Floor and Fan Cover,
- Electrostatic Powdered Paint For Exterior
- Externally Equalized TXV
- Black or White Painted Outside