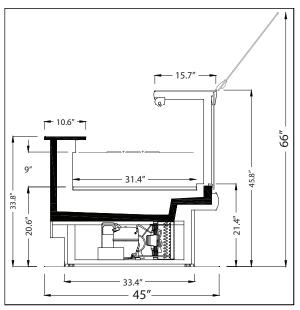

#### **Dimensions**

| Model           | DFGSCL    |
|-----------------|-----------|
| Length (inches) | 78"       |
| Width (inches)  | 45"       |
| Amperage        | 8A        |
| Power           | 220V 60HZ |
| BTU/h           | 3702      |
| Evaporate       | -8C       |

## **Technical Drawings**

<sup>\*</sup> Customizable options available; \* Multiple shelves available; \* All measurements are approximates; \* Specifications are subject to change without notice; \* All equipment are designed to operate in a controlled environment below 75°F (+24°C) temperature and HR 55% relative humidity;