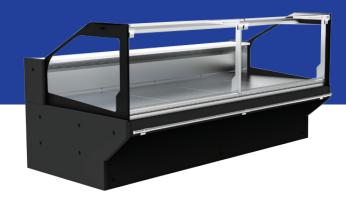

### Self Contained Meat / Deli / Cheese / Salad Case

#### Standard features

- Self Contained
- Electronic Thermostat Control
- LED Lights
- Wellington ERC2 Electronic Fan Motor
- Electrostatic Powdered Paint For Both
  Interior-Exterior (choice of colors Black or White)
- Stainless Steel Inside

- Stainless Steel Wet Surface
- Stainless Steel Fan Sheet
- Stainless Steel Evaporator Cover
- Stainless Steel Fan Sheet
- Controller TXV included
- Drain water Box included
- Stainless Steel Bumper Rail