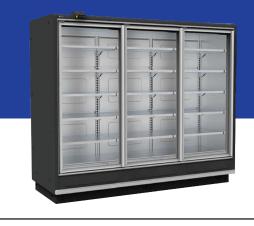

## **Remote Glass Doors Cooler**

(5 rows shelves + Base)

#### Standard features

- 5 rows shelves + Base
- Thermostat Electronic Control
- Externally Equalized TXV
- Steel shelves with Front Glass Stoppers
- Glazed hinged doors with double glasses
- LED Lights
- Solid Side Wall Left/Right
- Aluminum Profile Air Return Grills
- Electrostatic Powdered Paint For Both Interior-Exterior (choice of colors Black or White)
- PVC labelling Profiles
- Dixell thermostat with 2 Probes
- 4000k bar led for Door Frame
- Stainless Steel Wet Surfaces, Fan Sheet and Evaporator Cover
- Epoxy Coated Evaporator
- Wellington ERC2 Electronic Fan Motor