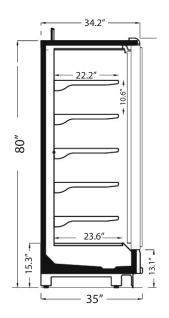

#### **Dimensions**

| Model            | GDCDR-90-2D | GDCDR-90-3D | GDCDR-90-4D | GDCDR-90-5D |
|------------------|-------------|-------------|-------------|-------------|
| Length (inches)  | 61"         | 92"         | 123"        | 154"        |
| Width (inches)   | 35"         | 35"         | 35"         | 35"         |
| Power            | 115V 60HZ   | 115V 60HZ   | 115V 60HZ   | 115V 60HZ   |
| BTU              | 3100        | 4600        | 6100        | 7600        |
| Amperage         | 2A          | 2.5A        | 3A          | 4A          |
| Evaporating Temp | -5C         | -5C         | -5C         | -5C         |

Above mentioned measurement are from internal part of the equipment. Side panel will be extra

## **Technical Drawings**

<sup>\*</sup> Customizable options available; \* Multiple shelves available; \* All measurements are approximates; \* Specifications are subject to change without notice; \* All equipment are designed to operate in a controlled environment below 75°F (+24°C) temperature and HR 55% relative humidity;