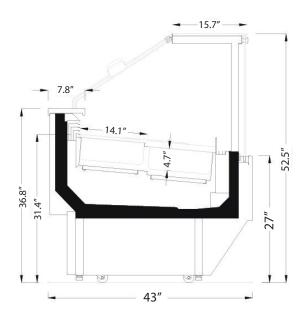

#### Dimensions

| Model           | GFSCP-3   | GFSCP-4   | GFSCP-5   | GFSCP-6   |
|-----------------|-----------|-----------|-----------|-----------|
| Length (inches) | 39"       | 52"       | 59"       | 72"       |
| Width (inches)  | 43"       | 43"       | 43"       | 43"       |
| Power           | 220V 60HZ | 220V 60HZ | 220V 60HZ | 220V 60HZ |
| Amperage        | 16.4A     | 20A       | 23A       | 26A       |

### **Technical Drawings**

\* Customizable options available; \* Multiple shelves available; \* All measurements are approximates; \* Specifications are subject to change without notice; \* All equipment are designed to operate in a controlled environment below 75°F (+24°C) temperature and HR 55% relative humidity;