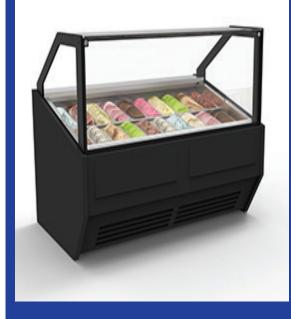

### **Self Contained Gelato Freezer**

#### **Standard features**

- Self Contained
- Stainless Steel Gastronomy Containers
- Interior Stainless Steel
- Plexiglass Rear Sliding Covers
- Tilt Forward Hinged Type Front Glass
- Automatic Defrost
- Wellington ERC2 Electronic Fan Motor
- LED Lights