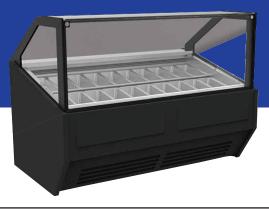

### **Self Contained Gelato Freezer**

#### **Standard features**

- Self Contained
- Stainless Steel Gastronomy Containers
- Interior Stainless Steel
- Plexiglass Rear Sliding Covers
- Tilt Forward Hinged Type Front Glass
- Automatic Defrost
- Wellington ERC2 Electronic Fan Motor
- LED Lights