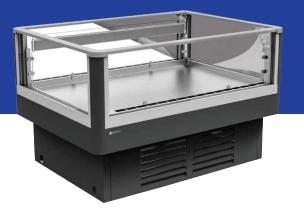

## Self Contained Island Freezer

### **Standard features**

- Self Contained
- Wire Floor Trays & Wire Dividers
- Automatic Defrost
- Triple Glazed Panoramic Side Walls
- Triple Glazed Front & Rear Glasses
- Wheels
- Thermostat Electronic Control
- Wellington ERC2 Electronic Fan Motor