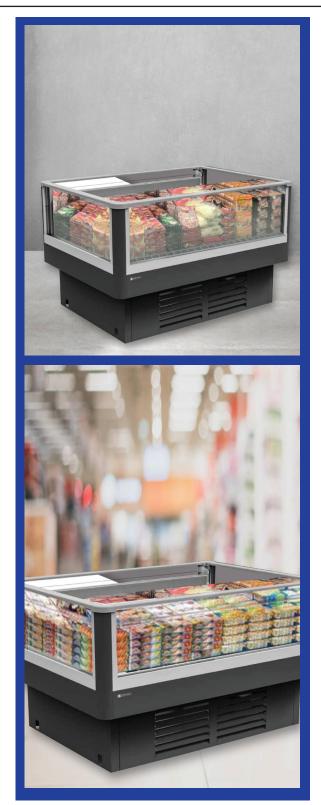

## Self Contained Island Freezer

### **Standard features**

- Self Contained
- Wire Floor Trays & Wire Dividers
- Automatic Defrost
- Triple Glazed Panoramic Side Walls
- Triple Glazed Front & Rear Glasses
- Wheels
- Thermostat Electronic Control
- Wellington ERC2 Electronic Fan Motor