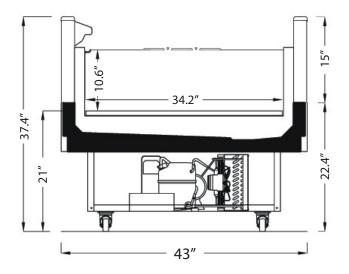

## **Technical Drawings**

\* Customizable options available; \* Multiple shelves available; \* All measurements are approximates; \* Specifications are subject to change without notice; \* All equipment are designed to operate in a controlled environment below 75°F (+24°C) temperature and HR 55% relative humidity;