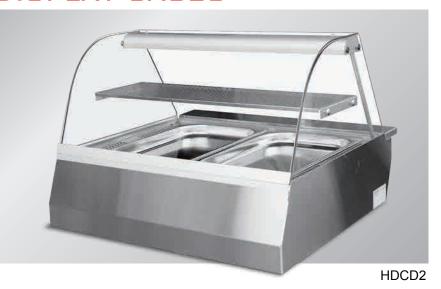

# HDCD Heated Unit

# COUNTERTOP CURVED FRONT GLASS WARM DISPLAY CASE

#### Standard Features

- · Warm air circulation
- External housing made of acid-resistant stainless steel
- Exposition area made of acid-resistant stainless steel, prepared for GN containers
- Exposition shelf made of acid-resistant stainless steel
- · Curved front glass openable
- Night blinds made of polycarbonate (from staff side)
- · Lamp with LED light (confectionery color)
- Temperature regulator
- · Dry or wet heating