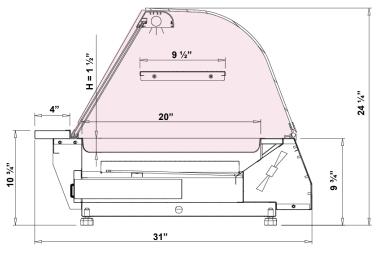

#### **Dimensions**

| Model | Dimension W x D x H     | Weight (lbs / kg) |
|-------|-------------------------|-------------------|
| HDCD2 | 31 1/2" x 31" x 24 1/4" | 110 / 50          |
| HDCD3 | 51 1/4" x 31" x 24 1/4" | 165 / 75          |

## **Technical Drawings**

\* Specifications are subject to change without notice.

\*\*All measurements are approximates.

\*\*\*All equipment designed to operate in controlled environment below 75°F (+24°C) temperature and HR 55% relative humidity.