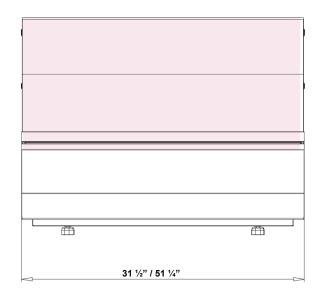

#### **Dimensions**

| Model | Dimension W x D x H     | Weight (lbs / kg) |
|-------|-------------------------|-------------------|
| HDCD2 | 31 1/2" x 31" x 24 1/4" | 110 / 50          |
| HDCD3 | 51 1/4" x 31" x 24 1/4" | 165 / 75          |

## **Technical Drawings**

\* Specifications are subject to change without notice.

\*\*All measurements are approximates.

\*\*\*All equipment designed to operate in controlled environment below 75°F (+24°C) temperature and HR 55% relative humidity.