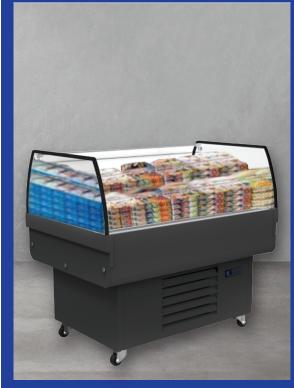

## ISLAND FRIDGE

## **Self Contained Island Fridge Curved Glass**

## Standard features

- Self Contained
- Automatic Defrost
- Thermostat Electronic Control
- Panaromic Glazed Side Walls
- Panaromic Glazed Front & Rear Glasses
- Wheels
- Electrostatic Powdered Paint For Both
  Interior-Exterior (choice of colors Black or White)