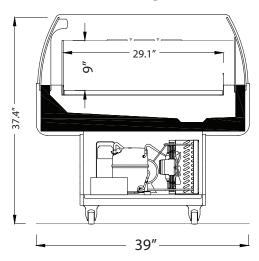

## **Technical Drawings**

<sup>\*</sup> Customizable options available; \* Multiple shelves available; \* All measurements are approximates; \* Specifications are subject to change without notice; \* All equipment are designed to operate in a controlled environment below 75°F (+24°C) temperature and HR 55% relative humidity;

#### **Dimensions**

| Model           | IRSSCG    |
|-----------------|-----------|
| Length (inches) | 41"       |
| Width (inches)  | 39"       |
| Amperage        | 9A        |
| Power           | 115V 60HZ |
| BTU/h           | 2696      |
| Evaporate       | -8C       |