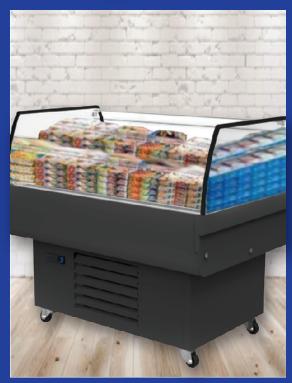

## ISLAND FRIDGE

## **Self Contained Island Fridge Curved Glass**

## Standard features

- Self Contained
- Automatic Defrost
- Thermostat Electronic Control
- Panaromic Glazed Side Walls
- Panaromic Glazed Front & Rear Glasses
- Wheels
- Electrostatic Powdered Paint For Both
  Interior-Exterior (choice of colors Black or White)