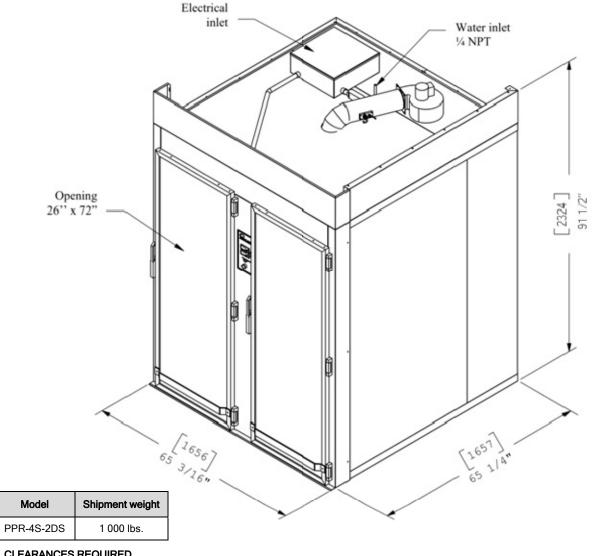

# PPR-4S-2DS Proofer

#### **CLEARANCES REQUIRED**

| Floor to ceiling | Sides and Back to Wall | Floor                            |
|------------------|------------------------|----------------------------------|
| 96"              | 0"                     | Approved for combustible surface |

### **TECHNICAL FEATURES**

| Model       | Capacity       | Electricity          | Power       | Limit Temperature | Max. humidity |
|-------------|----------------|----------------------|-------------|-------------------|---------------|
| PPR-4S-2DS  | 4 single racks | 110-240V / 1PH / 28A | 6 000 Watts | 120° F            | 80 %          |
| 1111 40 200 |                | 110-208V / 3PH / 23A |             |                   |               |