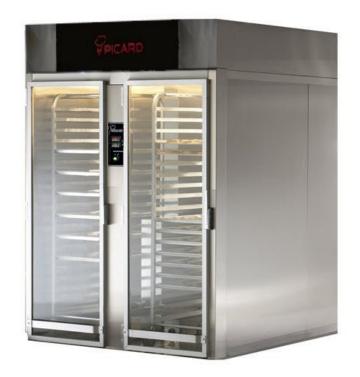

# PPR-4S-2DS Proofer

### **Features**

- Stainless steel interior, including ceiling and floor
- Stainless steel and aluminized exterior panels.
- Glass doors with anodized aluminum frame.
- Stainless steel heating and humidification box inside the proofer.
- Stainless steel air duct.
- Relative humidity up to 80% and temperature to 120° F.
- Aluminum bumpers.
- 1-1/2" thick insulated walls.
- Safety handle to exit the proofer.

# Model

- PPR-4S-2DS (4 simple racks, 2 doors)
- Eyes height digital controls.
- Interior lighting.
- Other models available upon request.
  - \* See specifications and details on back.