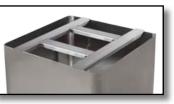

| Model No.                                                                                                          | Description            | Overall Size<br>D" x L" x H" | Weight<br>Ibs. |  |
|--------------------------------------------------------------------------------------------------------------------|------------------------|------------------------------|----------------|--|
| SPDT-2-60L/R                                                                                                       | 2 compartment 60"      | 30 x 60 x 35                 | 85             |  |
| SPDT-2-72L/R                                                                                                       | 2 compartment 72"      | 30 x 72 x 35                 | 95             |  |
| SPDT-3-72L/R                                                                                                       | 3 compartment 72"      | 30 x 72 x 35                 | 120            |  |
| SPDT-3-84L/R                                                                                                       | 3 compartment 84"      | 30 x 84 x 35                 | 135            |  |
| PRB2020                                                                                                            | Pre-rinse basket       | 20 x 20 x 5                  | 15             |  |
| HF1                                                                                                                | H-Frame for 20x20 bowl | N/A                          | 10             |  |
| Sizes nominal, detailed specifications available upon request.<br>Specifications subject to change without notice. |                        |                              |                |  |

HF-1