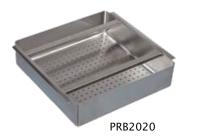

| Model No.                                                                                                          | Description            | Overall Size<br>D" x L" x H" | Weight<br>Ibs. |  |
|--------------------------------------------------------------------------------------------------------------------|------------------------|------------------------------|----------------|--|
| SPDT-2-60L/R                                                                                                       | 2 compartment 60"      | 30 x 60 x 35                 | 85             |  |
| SPDT-2-72L/R                                                                                                       | 2 compartment 72"      | 30 x 72 x 35                 | 95             |  |
| SPDT-3-72L/R                                                                                                       | 3 compartment 72"      | 30 x 72 x 35                 | 120            |  |
| SPDT-3-84L/R                                                                                                       | 3 compartment 84"      | 30 x 84 x 35                 | 135            |  |
| PRB2020                                                                                                            | Pre-rinse basket       | 20 x 20 x 5                  | 15             |  |
| HF1                                                                                                                | H-Frame for 20x20 bowl | N/A                          | 10             |  |
| Sizes nominal, detailed specifications available upon request.<br>Specifications subject to change without notice. |                        |                              |                |  |