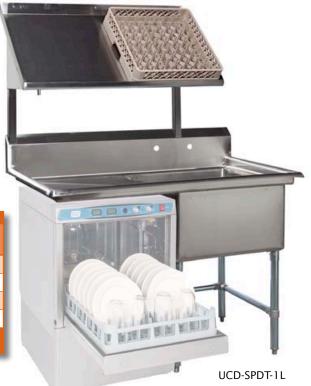

## **Under Counter Dishwasher** Soiled Pot-Dish Tabling

- Heavy duty 16 gauge stainless steel construction
- 7.5" backsplash with faucet holes on 8" centres
- Sink compartments 24"x24"x13"
- Galvanized legs and cross brace and adjustable bullet feet
- Available One and Two Compartment with Left or Right Drain Board

| Model No.                                                                                                          | Description                           | Overall Size<br>D" x L" x H" | Weight<br>Ibs. |  |
|--------------------------------------------------------------------------------------------------------------------|---------------------------------------|------------------------------|----------------|--|
| UCD-SPDT-1L                                                                                                        | 1 compartment - 24" Left drain board  | 30 x 51 x 35                 | 130            |  |
| UCD-SPDT-1R                                                                                                        | 1 compartment - 24" Right drain board | 30 x 51 x 35                 | 130            |  |
| UCD-SPDT-2L                                                                                                        | 2 compartment - 24" Left drain board  | 30 x 75 x 35                 | 150            |  |
| UCD-SPDT-2R                                                                                                        | 2 compartment - 24" Right drain board | 30 x 75 x 35                 | 150            |  |
| Sizes nominal, detailed specifications available upon request.<br>Specifications subject to change without notice. |                                       |                              |                |  |