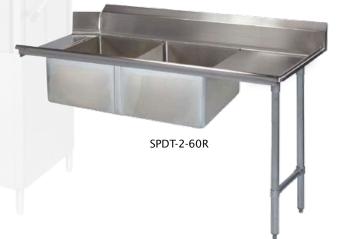

## **Two and Three Compartment Soiled Pot-Dish Tabling**

- Heavy duty 16 gauge stainless steel construction
- 7.5" backsplash with single deck faucet hole
- Sink compartments 20x20x13"; other bowl sizes on request
- Galvanized legs and cross brace and adjustable bullet feet
- Order "L" for table left of dishwasher; order "R" for table right of dishwasher

| Model No.                                                                                                          | Description            | Overall Size<br>D" x L" x H" | Weight<br>Ibs. |  |
|--------------------------------------------------------------------------------------------------------------------|------------------------|------------------------------|----------------|--|
| SPDT-2-60L/R                                                                                                       | 2 compartment 60"      | 30 x 60 x 35                 | 85             |  |
| SPDT-2-72L/R                                                                                                       | 2 compartment 72"      | 30 x 72 x 35                 | 95             |  |
| SPDT-3-72L/R                                                                                                       | 3 compartment 72"      | 30 x 72 x 35                 | 120            |  |
| SPDT-3-84L/R                                                                                                       | 3 compartment 84"      | 30 x 84 x 35                 | 135            |  |
| PRB2020                                                                                                            | Pre-rinse basket       | 20 x 20 x 5                  | 15             |  |
| HF1                                                                                                                | H-Frame for 20x20 bowl | N/A                          | 10             |  |
| Sizes nominal, detailed specifications available upon request.<br>Specifications subject to change without notice. |                        |                              |                |  |