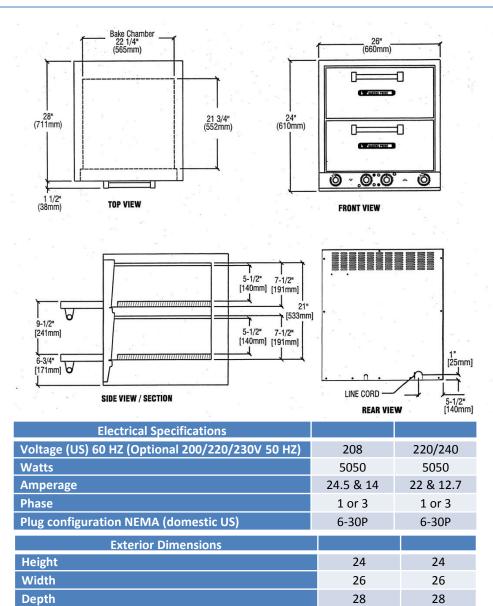

#### Specifications

- The DP-2 electric counter top oven feature two independent, operator controlled baking chambers with 5 1/2" (140mm) deck heights and hearth stone decks making them ideal for baking, roasting or pizza. Perfect for pan pizza.
- The DP-2 features two sets of controls one set for each bake chamber. Each set consists of a 15minute electric timer with continuous ring audible alarms and manual shut-offs, ready-on oven indicator light.
- The exterior front, sides, top and door are fabricated of heavy gauge type 430 stainless steel with a #4 finish. Door handle is constructed of tubular stainless steel. Exteriors measures 26" wide (660mm) by 28" deep (711mm) by 24" tall (610mm) overall.
- The interiors are constructed of high heat aluminized steel, welded to form a single unitized body. The entire oven is insulated with 1 ½" thick (38mm) industrial grade insulation. Each hearth stone deck measures 20 ¾"" (527mm) by 20 ¾" (527mm) by ½" thick (13mm).
- Incoloy, tubular heating elements provide top and bottom heat with up to 5050 watts in 208 or 220/240V, single or three phase. Ovens are stackable
- Brick lining increases top heat intensity and speeds recovery.

#### **Standard Features**

- DP-2 at 5050 watts in 208V or 220/240V0"
- Two independent, operator controlled cook/bake chambers each with a separate set of controls
- Two 15-minute electric timers with continuous ring, audible alarms and manual shut-offs (one for each chamber)
- 300°-650°F (149°-343°C) Thermostats (one for each chamber).
- Hearth stone decks.
- 5 1/2" Deck height (140mm).
- All stainless steel exterior
- Unitized, welded, aluminized steel interior
- Fully insulated
- 4" (102mm) adjustable legs
- Interior lights
- Limited one year parts & labor warranty

## **COUNTER TOP ELECTRIC PIZZA & BAKE OVENS**

**Cook Chamber Dimensions** 

Height Width

Depth Weight lbs.

Sides

**Stackable** 

**Clearances** (inches)

21 3/4

20 ¾

20 ¾

260

Yes

0

1

21 3/4

20 ¾

20 3/4

270

Yes

0

1