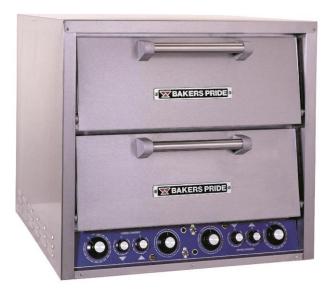

# **COUNTER TOP ELECTRIC PIZZA & BAKE OVENS**

Model DP-2 with optional top & bottom heat controls

#### Specifications

- The DP-2 electric counter top oven feature two independent, operator controlled baking chambers with 5 1/2" (140mm) deck heights and hearth stone decks making them ideal for baking, roasting or pizza. Perfect for pan pizza.
- The DP-2 features two sets of controls one set for each bake chamber. Each set consists of a 15minute electric timer with continuous ring audible alarms and manual shut-offs, ready-on oven indicator light.
- The exterior front, sides, top and door are fabricated of heavy gauge type 430 stainless steel with a #4 finish. Door handle is constructed of tubular stainless steel. Exteriors measures 26" wide (660mm) by 28" deep (711mm) by 24" tall (610mm) overall.
- The interiors are constructed of high heat aluminized steel, welded to form a single unitized body. The entire oven is insulated with 1 ½" thick (38mm) industrial grade insulation. Each hearth stone deck measures 20 ¾"" (527mm) by 20 ¾" (527mm) by ½" thick (13mm).
- Incoloy, tubular heating elements provide top and bottom heat with up to 5050 watts in 208 or 220/240V, single or three phase. Ovens are stackable
- Brick lining increases top heat intensity and speeds recovery.

#### **Standard Features**

- DP-2 at 5050 watts in 208V or 220/240V0"
- Two independent, operator controlled cook/bake chambers each with a separate set of controls
- Two 15-minute electric timers with continuous ring, audible alarms and manual shut-offs (one for each chamber)
- 300°-650°F (149°-343°C) Thermostats (one for each chamber).
- Hearth stone decks.
- 5 1/2" Deck height (140mm).
- All stainless steel exterior
- Unitized, welded, aluminized steel interior
- Fully insulated
- 4" (102mm) adjustable legs
- Interior lights
- Limited one year parts & labor warranty