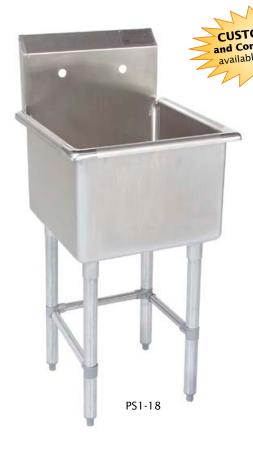

#### **CENTRE Drain Sinks**

- 18 gauge heavy duty stainless steel construction
- ■13" Deep Bowls
- "All-Coved" corner construction
- ■1.5 inch diameter radius
- •Galvanized legs, 1 5/8" in diameter
- Adjustable bullet feet
- 3.5 inch diameter drain holes (drain baskets included)
- Faucet holes on 8 inch centres (faucets not included)
- Available 16 Gauge if required

# "All-Coved" Corner Construction

|           | Single Compartment CENTRE Drain    |                      |                                         |                            |                |  |
|-----------|------------------------------------|----------------------|-----------------------------------------|----------------------------|----------------|--|
| Model No. | Description                        | Bowl Size<br>D" x L" | Overall Size<br>D" x L" x H"            | Drainboard Size<br>D" x L" | Weight<br>lbs. |  |
| PS1-18    | No Drain Board                     | 18 x 18              | 22 x 21 x 36/47                         | N/A                        | 35.0           |  |
| PS1-24    | No Drain Board                     | 24 x 24              | 27.5 x 27 x 36/47                       | N/A                        | 48.0           |  |
| PS1-18L   | Left Drain Board                   | 18 x 18              | 24 x 39 x 36/47                         | 20.5 x 16.5                | 50.0           |  |
| PS1-18R   | Right Drain Board                  | 18 x 18              | 24 x 39 x 36/47                         | 20.5 x 16.5                | 50.0           |  |
| PS1-18LR  | Left and Right Drain Board         | 18 x 18              | 24 x 54 x 36/47                         | 20.5 x 16.5                | 65.0           |  |
|           | Sizes nominal, detailed specificat | tions available upon | request. Specifications subject to char | nge without notice.        |                |  |