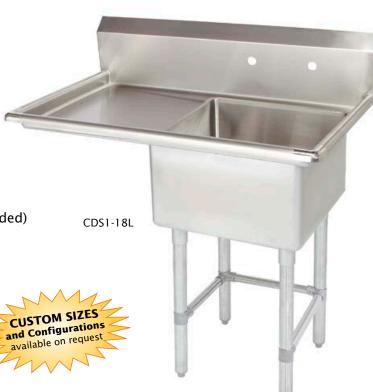

#### **CORNER Drain Sinks**

- Heavy duty stainless steel construction
- ■13" deep bowls
- "All-Coved" corner construction
- ■1.5 inch diameter radius bullnose
- Overflow tube and drain included
- 4 inch x 4 inch x 8 inch high perforated drain guard assembly included
- •Galvanized legs, 1 5/8" in diameter
- •3 sided leg brace included
- Adjustable bullet feet
- Faucet holes on 8 inch centres (faucets not included)
- Standard in 18 gauge, available in 16 gauge

"All-Coved" corner construction

|           | Single Compartment Corner Drain Sink |                           |                                           |                            |                |  |
|-----------|--------------------------------------|---------------------------|-------------------------------------------|----------------------------|----------------|--|
| Model No. | Description                          | Bowl Size<br>D" x L"      | Overall Size<br>D" x L" x H"              | Drainboard Size<br>D" x L" | Weight<br>lbs. |  |
| CDS1-18   | No Drain Board                       | 21 x 18                   | 27.25 x 23.5 x 36/47                      | N/A                        | 40.0           |  |
| CDS1-24   | No Drain Board                       | 24 x 24                   | 30 x 29.5 x 36/47                         | N/A                        | 60.0           |  |
| CDS1-18L  | Left Drain Board                     | 21 x 18                   | 27.25 x 39 x 36/47                        | 23.5 x 16.5                | 55.0           |  |
| CDS1-24L  | Left Drain Board                     | 24 x 24                   | 30 x 53 x 36/47                           | 23.5 x 16.5                | 75.0           |  |
| CDS1-18R  | Right Drain Board                    | 21 x 18                   | 27.25 x 39 x 36/47                        | 23.5 x 16.5                | 55.0           |  |
| CDS1-24R  | Right Drain Board                    | 24 x 24                   | 30 x 53 x 36/47                           | 23.5 x 16.5                | 75.0           |  |
| CDS1-18LR | Left and Right Drain Board           | 21 x 18                   | 27.25 x 54 x 36/47                        | 23.5 x 16.5                | 70.0           |  |
| CDS1-24LR | Left and Right Drain Board           | 24 x 24                   | 30 x 60 x 36/47                           | 23.5 x 16.5                | 90.0           |  |
|           | Sizes nominal, detailed spec         | ifications available upor | request. Specifications subject to change | without notice.            |                |  |