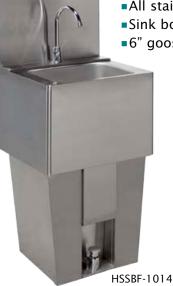

#### Hand Sink with Skirt and Foot Pedal

- All stainless steel construction
- Sink bowl 10x14x10" deep with stopper
- •6" gooseneck faucet included
- ■15" backsplash
- •Fully welded and assembled

MSS2424

| Model No.  | Description                                             | Bowl Size<br>D x L x H      | Overall Size<br>D x L x H      | Weight<br>lbs. |
|------------|---------------------------------------------------------|-----------------------------|--------------------------------|----------------|
| HSSBF-1014 | Hand Sink with Skirt and Foot Petal                     | 10"x14"x10"                 | 16"x19"x32"                    | 54             |
| MSS2424    | Mobile Soak Sink c/w lever waste                        | 24"x24"x13"                 | 24"x24"x36"                    | 58             |
|            | Sizes nominal, detailed specifications available upon r | equest. Specifications subj | ject to change without notice. |                |