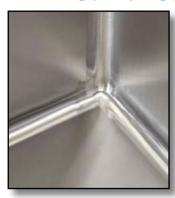

#### **CORNER Drain Sinks**

- Heavy duty stainless steel construction
- ■13" deep bowls
- "All-Coved" corner construction
- ■1.5 inch diameter radius bullnose
- Overflow tube and drain included
- 4 inch x 4 inch x 8 inch high perforated drain guard assembly included
- •Galvanized legs, 1 5/8" in diameter
- •3 sided leg brace included
- Adjustable bullet feet
- Faucet holes on 8 inch centres (faucets not included)
- Standard in 18 gauge, available in 16 gauge

"All-Coved" corner construction

|           | Single Compartment Corner Drain Sink |                           |                                           |                            |                |  |
|-----------|--------------------------------------|---------------------------|-------------------------------------------|----------------------------|----------------|--|
| Model No. | Description                          | Bowl Size<br>D" x L"      | Overall Size<br>D" x L" x H"              | Drainboard Size<br>D" x L" | Weight<br>lbs. |  |
| CDS1-18   | No Drain Board                       | 21 x 18                   | 27.25 x 23.5 x 36/47                      | N/A                        | 40.0           |  |
| CDS1-24   | No Drain Board                       | 24 x 24                   | 30 x 29.5 x 36/47                         | N/A                        | 60.0           |  |
| CDS1-18L  | Left Drain Board                     | 21 x 18                   | 27.25 x 39 x 36/47                        | 23.5 x 16.5                | 55.0           |  |
| CDS1-24L  | Left Drain Board                     | 24 x 24                   | 30 x 53 x 36/47                           | 23.5 x 16.5                | 75.0           |  |
| CDS1-18R  | Right Drain Board                    | 21 x 18                   | 27.25 x 39 x 36/47                        | 23.5 x 16.5                | 55.0           |  |
| CDS1-24R  | Right Drain Board                    | 24 x 24                   | 30 x 53 x 36/47                           | 23.5 x 16.5                | 75.0           |  |
| CDS1-18LR | Left and Right Drain Board           | 21 x 18                   | 27.25 x 54 x 36/47                        | 23.5 x 16.5                | 70.0           |  |
| CDS1-24LR | Left and Right Drain Board           | 24 x 24                   | 30 x 60 x 36/47                           | 23.5 x 16.5                | 90.0           |  |
|           | Sizes nominal, detailed spec         | ifications available upor | request. Specifications subject to change | without notice.            |                |  |