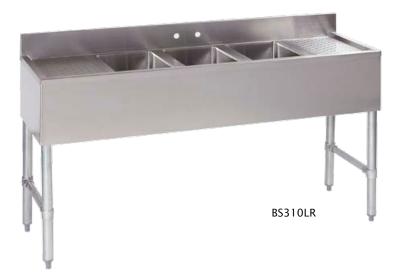

#### **Bar Sink**

- Heavy duty stainless steel construction
- Faucet holes on 4 inch centres, two sets on BS410LR
- •Four inch high backsplash
- Galvanized Legs with adjustable bullet feet

| Model<br>Number | Description             | Bowl Size<br>D" x L" x H" | Overall Size<br>D" x L" x H" | Weight<br>lbs. |  |  |
|-----------------|-------------------------|---------------------------|------------------------------|----------------|--|--|
| BS210LR         | Bar Sink, 2 compartment | 14 x 10 x 10              | 18 x 48 x 32/36              | 70             |  |  |
| BS310LR         | Bar Sink, 3 compartment | 14 x 10 x 10              | 18 x 60 x 32/36              | 80             |  |  |
| BS410LR         | Bar Sink, 4 compartment | 14 x 10 x 10              | 18 x 72 x 32/36              | 90             |  |  |
|                 |                         |                           |                              |                |  |  |