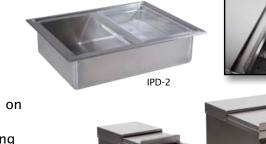

#### Ice Bins and Pans

- Heavy duty stainless steel interior and exterior construction including lid; mobile units come with 2.5" diameter casters – two with brakes
- Insulated with 1" thick high density foamed in place polyurethane foam for cold air retention
- Removable lid for easy cleaning on Bin style; recessed lid on mobile units; hinged lid on drop in units
- Perforated false bottom on Bin style to reduce ice clumping
- ½" welded in place stainless steel drain; Mobile units with brass ball valve
- Creased interior bottom for complete drainage
- Adapter bars included on Pan Display style; pans not inclued

| Model No.     | Capacity                | Lid Type       | <b>Dimensions</b><br>W x D x H | <b>Weight</b><br>lbs. |
|---------------|-------------------------|----------------|--------------------------------|-----------------------|
| MOBILE ICE BI | INS                     |                |                                |                       |
| IBM-50        | up to 75 lbs. Bulk Ice  | Sliding        | 11.25" x 24" x 28.5"           | 55                    |
| IBM-100       | up to 125 lbs. Bulk Ice | Sliding        | 22.25" x 24" x 28.5"           | 82                    |
| DROP-IN ICE B | BINS                    |                |                                |                       |
| IBDI-1218     | 15 lbs.                 | Lift-up Hinged | 11.5" x 18" x 14.5"            | 40                    |
| IBDI-1226     | 30 lbs.                 | Lift-up Hinged | 11.5" x 26" x 14.5"            | 45                    |
| DROP-IN PAN   | DISPLAY                 |                |                                |                       |
| IPD-1         | 1 Full Size Pan         |                | 15.25" x 23.5" x 8.5"          | 80                    |
| IPD-2         | 2 Full Size Pans        |                | 29" x 23.5" x 8.5"             | 90                    |
| IPD-3         | 3 Full Size Pans        |                | 42.75" x 23.5" x 8.5"          | 110                   |
| IPD-4         | 4 Full Size Pans        |                | 56.5" x 23.5" x 8.5"           | 130                   |
| IPD-5         | 5 Full Size Pans        |                | 70" x 23.5" x 8.5"             | 160                   |
| IPD-6         | 6 Full Size Pans        |                | 84" x 23.5" x 8.5"             | 180                   |