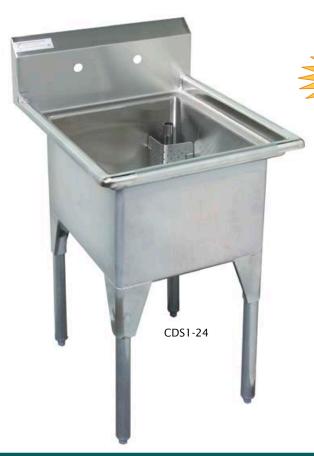

#### **CORNER Drain Sinks**

- Heavy duty stainless steel construction
- ■13" deep bowls
- "All-Coved" corner construction
- ■1.5 inch diameter radius bullnose
- Overflow tube and drain included
- 4 inch x 4 inch x 8 inch high perforated drain guard assembly included
- •Galvanized legs, 1 5/8" in diameter
- •3 sided leg brace included
- Adjustable bullet feet
- Faucet holes on 8 inch centres (faucets not included)
- Standard in 18 gauge, available in 16 gauge

"All-Coved" corner construction

|           | Single Compartment Corner Drain Sink |                           |                                           |                            |                |  |
|-----------|--------------------------------------|---------------------------|-------------------------------------------|----------------------------|----------------|--|
| Model No. | Description                          | Bowl Size<br>D" x L"      | Overall Size<br>D" x L" x H"              | Drainboard Size<br>D" x L" | Weight<br>lbs. |  |
| CDS1-18   | No Drain Board                       | 21 x 18                   | 27.25 x 23.5 x 36/47                      | N/A                        | 40.0           |  |
| CDS1-24   | No Drain Board                       | 24 x 24                   | 30 x 29.5 x 36/47                         | N/A                        | 60.0           |  |
| CDS1-18L  | Left Drain Board                     | 21 x 18                   | 27.25 x 39 x 36/47                        | 23.5 x 16.5                | 55.0           |  |
| CDS1-24L  | Left Drain Board                     | 24 x 24                   | 30 x 53 x 36/47                           | 23.5 x 16.5                | 75.0           |  |
| CDS1-18R  | Right Drain Board                    | 21 x 18                   | 27.25 x 39 x 36/47                        | 23.5 x 16.5                | 55.0           |  |
| CDS1-24R  | Right Drain Board                    | 24 x 24                   | 30 x 53 x 36/47                           | 23.5 x 16.5                | 75.0           |  |
| CDS1-18LR | Left and Right Drain Board           | 21 x 18                   | 27.25 x 54 x 36/47                        | 23.5 x 16.5                | 70.0           |  |
| CDS1-24LR | Left and Right Drain Board           | 24 x 24                   | 30 x 60 x 36/47                           | 23.5 x 16.5                | 90.0           |  |
|           | Sizes nominal, detailed spec         | ifications available upor | request. Specifications subject to change | without notice.            |                |  |