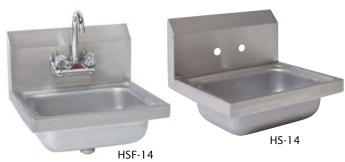

#### **Wall Mount Hand Sinks**

- Heavy duty stainless steel construction
- Available with two faucet holes on 4 inch centres or single hole in centre
- Eight inch high backsplash
- HSF14 model comes complete with splash mount faucet and drain basket

| Model No.  | Description                                       | Bowl Size<br>D x L x H | Overall Size<br>D x L x H | Weight<br>lbs. |
|------------|---------------------------------------------------|------------------------|---------------------------|----------------|
| HSF-14     | Hand Sink With Faucet                             | 10" x 14" x 5"         | 15.25" x 17" x 13.375"    | 15             |
| HS-14      | Hand Sink Only, 4" Centres                        | 10" x 14" x 5"         | 15.25" x 17" x 13.375"    | 13             |
| HS-14-1    | Hand Sink Only (Single Faucet Hole)               | 10" x 14" x 5"         | 15.25" x 17" x 13.375"    | 13             |
| HS-14SP    | Hand Sink Only with Side Panels                   | 10" x 14" x 5"         | 15.25" x 17" x 13.375"    | 13             |
| HSF-14SP   | Hand Sink with Faucet and Side Panels (not shown) | 10" x 14" x 5"         | 15.25" x 17" x 13.5"      | 15             |
| HS-14-1EF  | Hand Sink with Electronic Faucet                  | 10" x 14" x 5"         | 15.25" x 17" x 13.375"    | 15             |
| HSF-14BP   | Hand Sink with Faucet and Body Press              | 10" x 14" x 5"         | 15" x 16" x 21.5"         | 15             |
| HSF-14BP-2 | Hand Sink with Faucet and Body Press - Double     | 10" x 14" x 5"         | Per Spec                  |                |
| HSF-14BP-3 | Hand Sink with Faucet and Body Press - Triple     | 10" x 14" x 5"         | Per Spec                  |                |