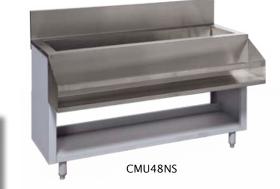

#### **Cocktail Mix Unit**

- Heavy duty stainless steel construction
- •Faucet holes on 4 inch centres
- Seven inch high backsplash
- ■Insulated Ice Bin
- Galvanized Legs with adjustable bullet feet
- Integrated Stainless Steel Speed Rail
- See page 35 for Deck Mount Faucets

| Model<br>Number | Bowl Size<br>D" x L" x H" | Ice Bin Size<br>D" x L" x H" | Overall Size<br>D" x L" x H" | Weight<br>lbs. |
|-----------------|---------------------------|------------------------------|------------------------------|----------------|
| CMU48           | 12 x 10 x 10              | 12 x 32 x 10                 | 24 x 48 x 30/37              | 95             |
| CMU54           | 12 x 10 x 10              | 12 x 38 x 10                 | 24 x 54 x 30/37              | 110            |
| CMU60           | 12 x 10 x 10              | 12 x 44 x 10                 | 24 x 60 x 30/37              | 120            |
| CMU48NS         | N/A                       | 12 x 44 x 10                 | 24 x 48 x 30/37              | 95             |
| CMU54NS         | N/A                       | 12 x 50 x 10                 | 24 x 54 x 30/37              | 110            |
| CMU60NS         | N/A                       | 12 x 56 x 10                 | 24 x 60 x 30/37              | 120            |