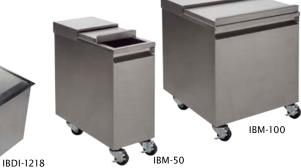

#### Ice Bins and Pans

- Heavy duty stainless steel interior and exterior construction including lid; mobile units come with 2.5" diameter casters – two with brakes
- Insulated with 1" thick high density foamed in place polyurethane foam for cold air retention
- Removable lid for easy cleaning on Bin style; recessed lid on mobile units; hinged lid on drop in units
- Perforated false bottom on Bin style to reduce ice clumping
- ½" welded in place stainless steel drain; Mobile units with brass ball valve
- Creased interior bottom for complete drainage
- Adapter bars included on Pan Display style; pans not inclued

| Model No.     | Capacity                | Lid Type       | <b>Dimensions</b><br>W x D x H | <b>Weight</b><br>lbs. |
|---------------|-------------------------|----------------|--------------------------------|-----------------------|
| MOBILE ICE BI | INS                     |                |                                |                       |
| IBM-50        | up to 75 lbs. Bulk Ice  | Sliding        | 11.25" x 24" x 28.5"           | 55                    |
| IBM-100       | up to 125 lbs. Bulk Ice | Sliding        | 22.25" x 24" x 28.5"           | 82                    |
| DROP-IN ICE B | BINS                    |                |                                |                       |
| IBDI-1218     | 15 lbs.                 | Lift-up Hinged | 11.5" x 18" x 14.5"            | 40                    |
| IBDI-1226     | 30 lbs.                 | Lift-up Hinged | 11.5" x 26" x 14.5"            | 45                    |
| DROP-IN PAN   | DISPLAY                 |                |                                |                       |
| IPD-1         | 1 Full Size Pan         |                | 15.25" x 23.5" x 8.5"          | 80                    |
| IPD-2         | 2 Full Size Pans        |                | 29" x 23.5" x 8.5"             | 90                    |
| IPD-3         | 3 Full Size Pans        |                | 42.75" x 23.5" x 8.5"          | 110                   |
| IPD-4         | 4 Full Size Pans        |                | 56.5" x 23.5" x 8.5"           | 130                   |
| IPD-5         | 5 Full Size Pans        |                | 70" x 23.5" x 8.5"             | 160                   |
| IPD-6         | 6 Full Size Pans        |                | 84" x 23.5" x 8.5"             | 180                   |