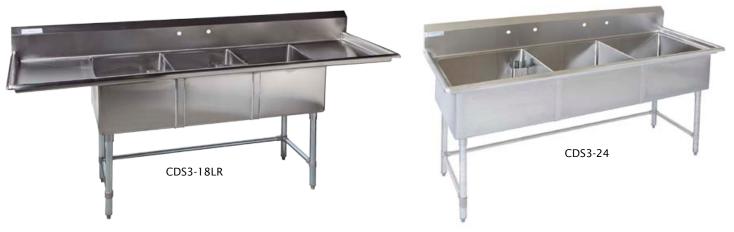

#### **CORNER Drain Sinks**

- Heavy duty stainless steel construction
- ■13" deep bowls
- "All-Coved" corner construction
- ■1.5 inch diameter radius bullnose
- Overflow tube and drain included
- 4 inch x 4 inch x 8 inch high perforated drain guard assembly included
- •Galvanized legs, 1 5/8" in diameter
- •3 sided leg brace included
- Adjustable bullet feet
- Faucet holes on 8 inch centres (faucets not included)
- Standard in 18 gauge, available in 16 gauge

|           | Triple Compartment CORNER Drain Sink with Leg Brace |                      |                                        |                            |                |  |
|-----------|-----------------------------------------------------|----------------------|----------------------------------------|----------------------------|----------------|--|
| Model No. | Description                                         | Bowl Size<br>D" x L" | Overall Size<br>D" x L" x H"           | Drainboard Size<br>D" x L" | Weight<br>lbs. |  |
| CDS3-15   | No Drain Board                                      | 18 x 15              | 21.5 x 51 x 36/47                      | N/A                        | 60.0           |  |
| CDS3-18   | No Drain Board                                      | 21 x 18              | 27.25 x 60 x 36/47                     | N/A                        | 90.0           |  |
| CDS3-24   | No Drain Board                                      | 24 x 24              | 30 x 78 x 36/47                        | N/A                        | 125.0          |  |
| CDS3-18L  | Left Drain Board                                    | 21 x 18              | 27.5 x 75 x 36/47                      | 23.5 x 16.5                | 105.0          |  |
| CDS3-24L  | Left Drain Board                                    | 24 x 24              | 30 x 98.5 x 36/47                      | 26 x 22                    | 140.0          |  |
| CDS3-18R  | Right Drain Board                                   | 21 x 18              | 27.5 x 75 x 36/47                      | 23.5 x 16.5                | 105.0          |  |
| CDS3-24R  | Right Drain Board                                   | 24 x 24              | 30 x 98.5 x 36/47                      | 26 x 22                    | 140.0          |  |
| CDS3-18LR | Left and Right Drain Board                          | 21 x 18              | 27.5 x 90 x 36/47                      | 23.5 x 16.5                | 120.0          |  |
| CDS3-24LR | Left and Right Drain Board                          | 24 x 24              | 30 x 120 x 36/47                       | 26 x 22                    | 165.0          |  |
|           | Sizes nominal, detailed specification               | ns available upon re | equest. Specifications subject to chan | ige without notice.        |                |  |