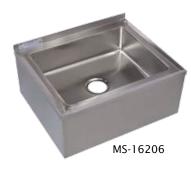

#### **Mop Sinks**

- Heavy duty stainless steel construction
- ■1.5" riser back
- •3.5" centre drain hole, drain basket included

| Model No. | Bowl Size<br>D x L x H | Overall Size<br>D x L x H | Weight<br>lbs. |
|-----------|------------------------|---------------------------|----------------|
| MS-16206  | 16" x 20" x 6"         | 20" x 24" x 9"            | 28             |
| MS-20286  | 20" x 28" x 6"         | 25" x 33" x 9"            | 35             |