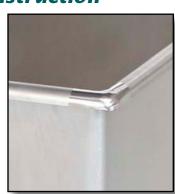

#### **CENTRE Drain Sinks**

- 18 gauge heavy duty stainless steel construction
- ■13" Deep Bowls
- "All-Coved" corner construction
- ■1.5 inch diameter radius
- •Galvanized legs, 1 5/8" in diameter
- Adjustable bullet feet
- 3.5 inch diameter drain holes (drain baskets included)
- Faucet holes on 8 inch centres (faucets not included)
- Available 16 Gauge if required

# "All-Coved" Corner Construction

|           | Single Compartment CENTRE Drain    |                      |                                         |                            |                |  |
|-----------|------------------------------------|----------------------|-----------------------------------------|----------------------------|----------------|--|
| Model No. | Description                        | Bowl Size<br>D" x L" | Overall Size<br>D" x L" x H"            | Drainboard Size<br>D" x L" | Weight<br>lbs. |  |
| PS1-18    | No Drain Board                     | 18 x 18              | 22 x 21 x 36/47                         | N/A                        | 35.0           |  |
| PS1-24    | No Drain Board                     | 24 x 24              | 27.5 x 27 x 36/47                       | N/A                        | 48.0           |  |
| PS1-18L   | Left Drain Board                   | 18 x 18              | 24 x 39 x 36/47                         | 20.5 x 16.5                | 50.0           |  |
| PS1-18R   | Right Drain Board                  | 18 x 18              | 24 x 39 x 36/47                         | 20.5 x 16.5                | 50.0           |  |
| PS1-18LR  | Left and Right Drain Board         | 18 x 18              | 24 x 54 x 36/47                         | 20.5 x 16.5                | 65.0           |  |
|           | Sizes nominal, detailed specificat | tions available upon | request. Specifications subject to char | nge without notice.        |                |  |