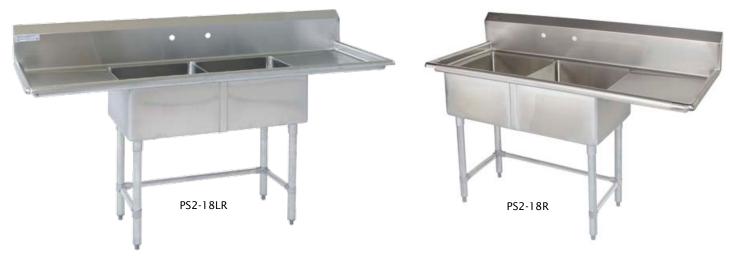

|              | Double Compartment CENTRE Drain Sink w/Leg Brace                                                                |                      |                              |                            |                |  |
|--------------|-----------------------------------------------------------------------------------------------------------------|----------------------|------------------------------|----------------------------|----------------|--|
| Model<br>No. | Description                                                                                                     | Bowl Size<br>D" x L" | Overall Size<br>D" x L" x H" | Drainboard Size<br>D" x L" | Weight<br>lbs. |  |
| PS2-18       | No Drain Board                                                                                                  | 18 x 18              | 24 x 42 x 36/47              | N/A                        | 60.0           |  |
| PS2-18L      | Left Drain Board                                                                                                | 18 x 18              | 24 x 57 x 36/47              | 20.5 x 16.5                | 70.0           |  |
| PS2-18R      | Right Drain Board                                                                                               | 18 x 18              | 24 x 57 x 36/47              | 20.5 x 16.5                | 70.0           |  |
| PS2-18LR     | Left and Right Drain Boards                                                                                     | 18 x 18              | 24 x 72.5 x 36/47            | 20.5 x 16.5                | 90.0           |  |
|              | Sizes nominal, detailed specifications available upon request. Specifications subject to change without notice. |                      |                              |                            |                |  |