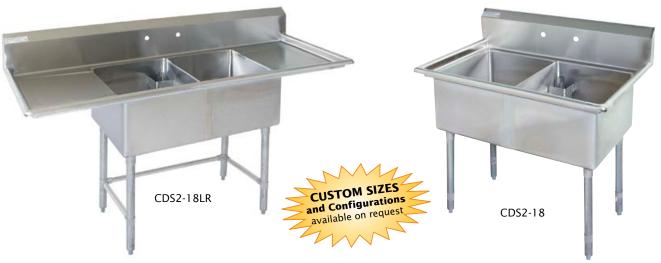

#### **CORNER Drain Sinks**

- Heavy duty stainless steel construction
- ■13" deep bowls
- "All-Coved" corner construction
- ■1.5 inch diameter radius bullnose
- Overflow tube and drain included
- 4 inch x 4 inch x 8 inch high perforated drain guard assembly included
- •Galvanized legs, 1 5/8" in diameter
- •3 sided leg brace included
- Adjustable bullet feet
- Faucet holes on 8 inch centres (faucets not included)
- Standard in 18 gauge, available in 16 gauge

"All-Coved" corner construction

|           | Single Compartment Corner Drain Sink |                           |                                           |                            |                |  |
|-----------|--------------------------------------|---------------------------|-------------------------------------------|----------------------------|----------------|--|
| Model No. | Description                          | Bowl Size<br>D" x L"      | Overall Size<br>D" x L" x H"              | Drainboard Size<br>D" x L" | Weight<br>lbs. |  |
| CDS1-18   | No Drain Board                       | 21 x 18                   | 27.25 x 23.5 x 36/47                      | N/A                        | 40.0           |  |
| CDS1-24   | No Drain Board                       | 24 x 24                   | 30 x 29.5 x 36/47                         | N/A                        | 60.0           |  |
| CDS1-18L  | Left Drain Board                     | 21 x 18                   | 27.25 x 39 x 36/47                        | 23.5 x 16.5                | 55.0           |  |
| CDS1-24L  | Left Drain Board                     | 24 x 24                   | 30 x 53 x 36/47                           | 23.5 x 16.5                | 75.0           |  |
| CDS1-18R  | Right Drain Board                    | 21 x 18                   | 27.25 x 39 x 36/47                        | 23.5 x 16.5                | 55.0           |  |
| CDS1-24R  | Right Drain Board                    | 24 x 24                   | 30 x 53 x 36/47                           | 23.5 x 16.5                | 75.0           |  |
| CDS1-18LR | Left and Right Drain Board           | 21 x 18                   | 27.25 x 54 x 36/47                        | 23.5 x 16.5                | 70.0           |  |
| CDS1-24LR | Left and Right Drain Board           | 24 x 24                   | 30 x 60 x 36/47                           | 23.5 x 16.5                | 90.0           |  |
|           | Sizes nominal, detailed spec         | ifications available upor | request. Specifications subject to change | without notice.            |                |  |

|           | Double Compartment CORNER Drain Sink with Leg Brace |                      |                                         |                            |                |  |  |
|-----------|-----------------------------------------------------|----------------------|-----------------------------------------|----------------------------|----------------|--|--|
| Model No. | Description                                         | Bowl Size<br>D" x L" | Overall Size<br>D" x L" x H"            | Drainboard Size<br>D" x L" | Weight<br>lbs. |  |  |
| CDS2-18   | No Drain Board                                      | 21 x 18              | 27.5 x 42 x 36/47                       | N/A                        | 70.0           |  |  |
| CDS2-24   | No Drain Board                                      | 24 x 24              | 30 x 54 x 36/47                         | N/A                        | 85.0           |  |  |
| CDS2-18L  | Left Drain Board                                    | 21 x 18              | 27.5 x 57 x 36/47                       | 23.5 x 16.5                | 85.0           |  |  |
| CDS2-24L  | Left Drain Board                                    | 24 x 24              | 30 x 75 x 36/47                         | 26 x 22                    | 100.0          |  |  |
| CDS2-18R  | Right Drain Board                                   | 21 x 18              | 27.5 x 57 x 36/47                       | 23.5 x 16.5                | 85.0           |  |  |
| CDS2-24R  | Right Drain Board                                   | 24 x 24              | 30 x 75 x 36/47                         | 26 x 22                    | 100.0          |  |  |
| CDS2-18LR | Left and Right Drain Board                          | 21 x 18              | 27.5 x 72 x 36/47                       | 23.5 x 16.5                | 115.0          |  |  |
| CDS2-24LR | Left and Right Drain Board                          | 24 x 24              | 30 x 96.5 x 36/47                       | 26 x 22                    | 125.0          |  |  |
|           | Sizes nominal, detailed specification               | ns available upon re | equest. Specifications subject to chan- | ge without notice.         |                |  |  |