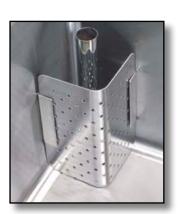

#### **CORNER Drain Sinks**

- Heavy duty stainless steel construction
- ■13" deep bowls
- "All-Coved" corner construction
- ■1.5 inch diameter radius bullnose
- Overflow tube and drain included
- 4 inch x 4 inch x 8 inch high perforated drain guard assembly included
- •Galvanized legs, 1 5/8" in diameter
- •3 sided leg brace included
- Adjustable bullet feet
- Faucet holes on 8 inch centres (faucets not included)
- Standard in 18 gauge, available in 16 gauge