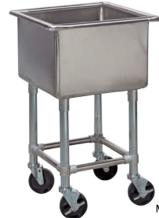

#### **Mobile Soak Sink**

- Let your baked on foods soak to save valuable wash time
- Heavy duty stainless steel construction
- ■3.5" centre drain hole
- Galvanized legs and 4 sided brace standard
- Casters included, 2 swivel, 2 swivel with brake
- Lever waste included

MSS2424

| Model No.  | Description                                             | Bowl Size<br>D x L x H      | Overall Size<br>D x L x H      | Weight<br>lbs. |
|------------|---------------------------------------------------------|-----------------------------|--------------------------------|----------------|
| HSSBF-1014 | Hand Sink with Skirt and Foot Petal                     | 10"x14"x10"                 | 16"x19"x32"                    | 54             |
| MSS2424    | Mobile Soak Sink c/w lever waste                        | 24"x24"x13"                 | 24"x24"x36"                    | 58             |
|            | Sizes nominal, detailed specifications available upon r | equest. Specifications subj | ject to change without notice. |                |