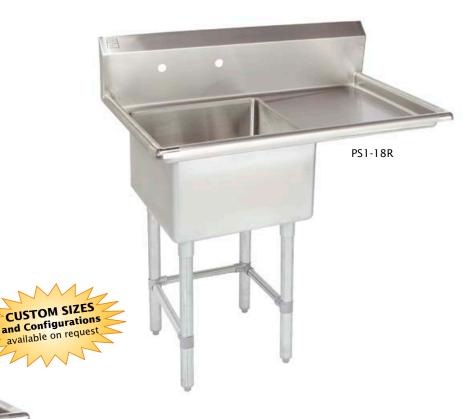

#### **CENTRE Drain Sinks**

- 18 gauge heavy duty stainless steel construction
- ■13" Deep Bowls
- "All-Coved" corner construction
- ■1.5 inch diameter radius
- •Galvanized legs, 1 5/8" in diameter
- Adjustable bullet feet
- 3.5 inch diameter drain holes (drain baskets included)
- Faucet holes on 8 inch centres (faucets not included)
- Available 16 Gauge if required

# "All-Coved" Corner Construction

|           | Single Compartment CENTRE Drain    |                      |                                         |                            |                |  |
|-----------|------------------------------------|----------------------|-----------------------------------------|----------------------------|----------------|--|
| Model No. | Description                        | Bowl Size<br>D" x L" | Overall Size<br>D" x L" x H"            | Drainboard Size<br>D" x L" | Weight<br>lbs. |  |
| PS1-18    | No Drain Board                     | 18 x 18              | 22 x 21 x 36/47                         | N/A                        | 35.0           |  |
| PS1-24    | No Drain Board                     | 24 x 24              | 27.5 x 27 x 36/47                       | N/A                        | 48.0           |  |
| PS1-18L   | Left Drain Board                   | 18 x 18              | 24 x 39 x 36/47                         | 20.5 x 16.5                | 50.0           |  |
| PS1-18R   | Right Drain Board                  | 18 x 18              | 24 x 39 x 36/47                         | 20.5 x 16.5                | 50.0           |  |
| PS1-18LR  | Left and Right Drain Board         | 18 x 18              | 24 x 54 x 36/47                         | 20.5 x 16.5                | 65.0           |  |
|           | Sizes nominal, detailed specificat | tions available upon | request. Specifications subject to char | nge without notice.        |                |  |