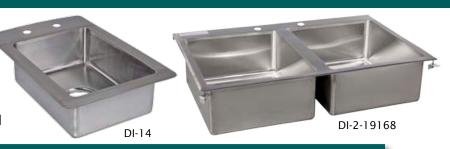

#### **Drop In Coved Corner Sinks**

- Heavy duty stainless steel fully welded construction
- Faucet holes on 4" centres
- •3.5" centre drain hole, drain basket included

| Model No.  | Description                                                                                                     | Bowl Size<br>D x L x H | Overall Size<br>D x L x H | Weight<br>lbs. |  |
|------------|-----------------------------------------------------------------------------------------------------------------|------------------------|---------------------------|----------------|--|
| DI-14      | Drop In Sink                                                                                                    | 14" x 10" x 5"         | 20" x 13" x 5"            | 10             |  |
| DI-141010  | Drop In Sink                                                                                                    | 14" x 10" x 10"        | 20" x 13" x 10"           | 12             |  |
| DI-201612  | Drop In Sink                                                                                                    | 20" x 16" x 12"        | 25.5" x 19" x 12"         | 20             |  |
| DI-17115   | Drop In Sink                                                                                                    | 17" x 11" x 5"         | 21" x 13" x 5"            | 15             |  |
| DI-2-19168 | Two Compartment Drop In Sink                                                                                    | 19" x 16" x 8"         | 24" x 36.5" x 8"          | 30             |  |
|            | Sizes nominal, detailed specifications available upon request. Specifications subject to change without notice. |                        |                           |                |  |