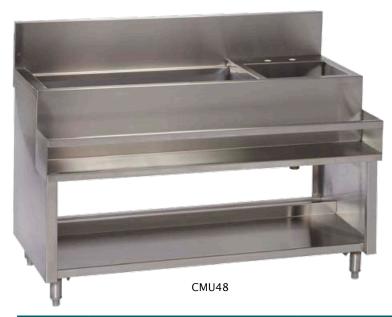

#### **Cocktail Mix Unit**

- Heavy duty stainless steel construction
- •Faucet holes on 4 inch centres
- Seven inch high backsplash
- ■Insulated Ice Bin
- Galvanized Legs with adjustable bullet feet
- Integrated Stainless Steel Speed Rail
- See page 35 for Deck Mount Faucets

| Model<br>Number | Bowl Size<br>D" x L" x H" | Ice Bin Size<br>D" x L" x H" | Overall Size<br>D" x L" x H" | Weight<br>lbs. |
|-----------------|---------------------------|------------------------------|------------------------------|----------------|
| CMU48           | 12 x 10 x 10              | 12 x 32 x 10                 | 24 x 48 x 30/37              | 95             |
| CMU54           | 12 x 10 x 10              | 12 x 38 x 10                 | 24 x 54 x 30/37              | 110            |
| CMU60           | 12 x 10 x 10              | 12 x 44 x 10                 | 24 x 60 x 30/37              | 120            |
| CMU48NS         | N/A                       | 12 x 44 x 10                 | 24 x 48 x 30/37              | 95             |
| CMU54NS         | N/A                       | 12 x 50 x 10                 | 24 x 54 x 30/37              | 110            |
| CMU60NS         | N/A                       | 12 x 56 x 10                 | 24 x 60 x 30/37              | 120            |