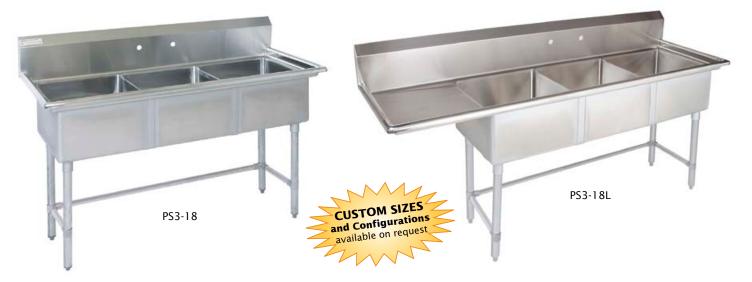

|             | Triple Compartment CENTRE Drain Sink w/Leg Brace |                        |                                         |                            |                |  |  |
|-------------|--------------------------------------------------|------------------------|-----------------------------------------|----------------------------|----------------|--|--|
| Model No.   | Description                                      | Bowl Size<br>D" x L"   | Overall Size<br>D" x L" x H"            | Drainboard Size<br>D" x L" | Weight<br>lbs. |  |  |
| PS3-15      | No Drain Board                                   | 18 x 15                | 21.5 x 51 x 36/47                       | N/A                        | 60.0           |  |  |
| PS3-18      | No Drain Board                                   | 18 x 18                | 24 x 60 x 36/47                         | N/A                        | 75.0           |  |  |
| PS3-18L     | Left Drain Board                                 | 18 x 18                | 24 x 75 x 36/47                         | 20.5 x 16.5                | 90.0           |  |  |
| PS3-18R     | Right Drain Board                                | 18 x 18                | 24 x 75 x 36/47                         | 20.5 x 16.5                | 90.0           |  |  |
| PS3-18LR    | Left and Right Drain Boards                      | 18 x 18                | 24 x 90 x 36/47                         | 20.5 x 16.5                | 105.0          |  |  |
| PS3-18LR-24 | Left and Right Drain Boards                      | 18 x 18                | 24 x 102 x 36/47                        | 20.5 x 22.5                | 120.0          |  |  |
| PS3-21LR    | Left and Right Drain Boards                      | 21 x 18                | 27 x 90 x 36/47                         | 23.5 x 16.5                | 120.0          |  |  |
| PS3-21LR-24 | Left and Right Drain Boards                      | 21 x 18                | 27 x 102 x 36/47                        | 23.5 x 22.5                | 135.0          |  |  |
|             | Four Compartment CENTRE Drain Sink w/Leg Brace   |                        |                                         |                            |                |  |  |
| PS4-21LR-24 | Left and Right Drain Boards                      | 21 x 18                | 27 x 108 x 36/47                        | 24 x 22.5                  | 140.0          |  |  |
|             | Sizes nominal, detailed specification            | ons available upon red | quest. Specifications subject to change | e without notice.          |                |  |  |