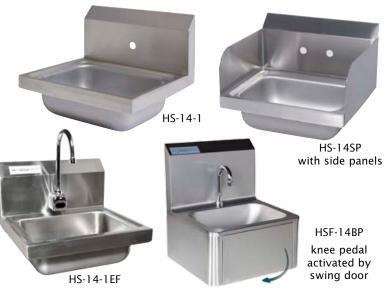

#### **Wall Mount Hand Sinks**

- Heavy duty stainless steel construction
- Available with two faucet holes on 4 inch centres or single hole in centre
- Eight inch high backsplash
- HSF14 model comes complete with splash mount faucet and drain basket

| Model No.  | Description                                       | Bowl Size<br>D x L x H | Overall Size<br>D x L x H | Weight<br>lbs. |
|------------|---------------------------------------------------|------------------------|---------------------------|----------------|
| HSF-14     | Hand Sink With Faucet                             | 10" x 14" x 5"         | 15.25" x 17" x 13.375"    | 15             |
| HS-14      | Hand Sink Only, 4" Centres                        | 10" x 14" x 5"         | 15.25" x 17" x 13.375"    | 13             |
| HS-14-1    | Hand Sink Only (Single Faucet Hole)               | 10" x 14" x 5"         | 15.25" x 17" x 13.375"    | 13             |
| HS-14SP    | Hand Sink Only with Side Panels                   | 10" x 14" x 5"         | 15.25" x 17" x 13.375"    | 13             |
| HSF-14SP   | Hand Sink with Faucet and Side Panels (not shown) | 10" x 14" x 5"         | 15.25" x 17" x 13.5"      | 15             |
| HS-14-1EF  | Hand Sink with Electronic Faucet                  | 10" x 14" x 5"         | 15.25" x 17" x 13.375"    | 15             |
| HSF-14BP   | Hand Sink with Faucet and Body Press              | 10" x 14" x 5"         | 15" x 16" x 21.5"         | 15             |
| HSF-14BP-2 | Hand Sink with Faucet and Body Press - Double     | 10" x 14" x 5"         | Per Spec                  |                |
| HSF-14BP-3 | Hand Sink with Faucet and Body Press - Triple     | 10" x 14" x 5"         | Per Spec                  |                |