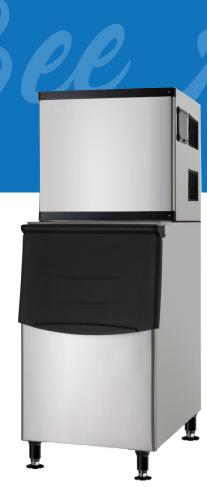

## 22" AIR COOLED **ICE CUBE MACHINE**

MODEL NUMBER: IBC-350P

## **SPECIFICATIONS**

| OUTPUT              | 350lb / 24H         |
|---------------------|---------------------|
| STORAGE CAPACITY    | 230 lb              |
| DIMENSIONS (WDH)    | 22" X 32.7" X 67.7" |
| SHIPPING DIMENSIONS | 28" x 32" x 72"     |
| NET WEIGHT          | 188lb               |
| GROSS WEIGHT        | 208 lb              |
| VOLTAGE /HZ         | 110/60/1            |
| PLUG                | NEMA 5-15P          |
| CUBE SIZE           | 22mm x 22mm x 22mm  |