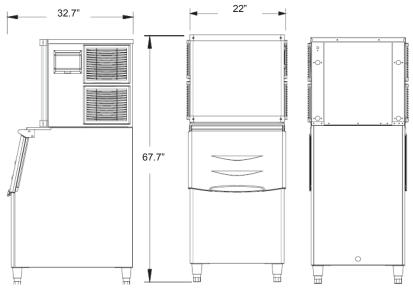

## **SPECIFICATIONS**

| OUTPUT              | 350lb / 24H         |
|---------------------|---------------------|
| STORAGE CAPACITY    | 230 lb              |
| DIMENSIONS (WDH)    | 22" X 32.7" X 67.7" |
| SHIPPING DIMENSIONS | 28" x 32" x 72"     |
| NET WEIGHT          | 188lb               |
| GROSS WEIGHT        | 208 lb              |
| VOLTAGE /HZ         | 110/60/1            |
| PLUG                | NEMA 5-15P          |
| CUBE SIZE           | 22mm x 22mm x 22mm  |