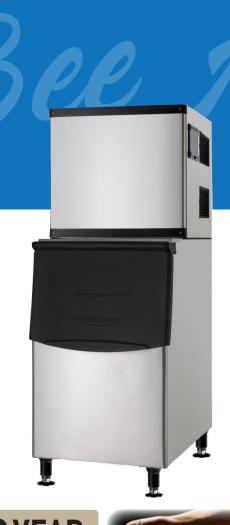

## 30" AIR COOLED ICE CUBE MACHINE

MODEL NUMBER: iBC-500P

- Constructed of 304 stainless for extra durability, quality and longevity
- Exquisite sheet metal craftmanship, frame riveted without welding
- Environmental friendly materials: ABS & PE
- High quality Secop compressor and EBM condenser made in Germany; Danfoss expansion valve from Denmark; Deltrol drain valve from America; Invensys water inlet valve from UK
- Anticorrosive chemical nickel-plated evaporator
- Digital control panel with fault code reminder and ice thickness adjust function
- Dual side air filters design is easy for cleaning and changing
- Condenser Unit: Air Cooled
- Refrigerant: R290A
- Energy Star/ETL/ ETLS certified
- 3 Year Parts & Labour Warranty
  5 Years Warranty Replacement on Compressor