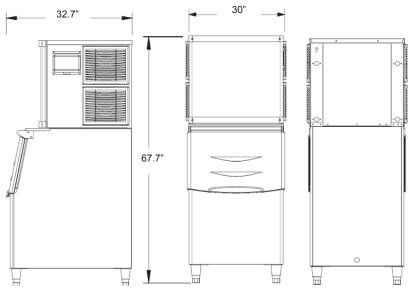

## **SPECIFICATIONS**

| OUTPUT              | 500lb / 24H         |
|---------------------|---------------------|
| STORAGE CAPACITY    | 275 lb              |
| DIMENSIONS (WDH)    | 30" x 32.7" x 67.7" |
| SHIPPING DIMENSIONS | 32" x 35" x 73"     |
| NET WEIGHT          | 188lb               |
| GROSS WEIGHT        | 208lb               |
| VOLTAGE /HZ         | 110/60/1            |
| PLUG                | NEMA 5-15P          |
| CUBE SIZE           | 22mm x 22mm x 22mm  |