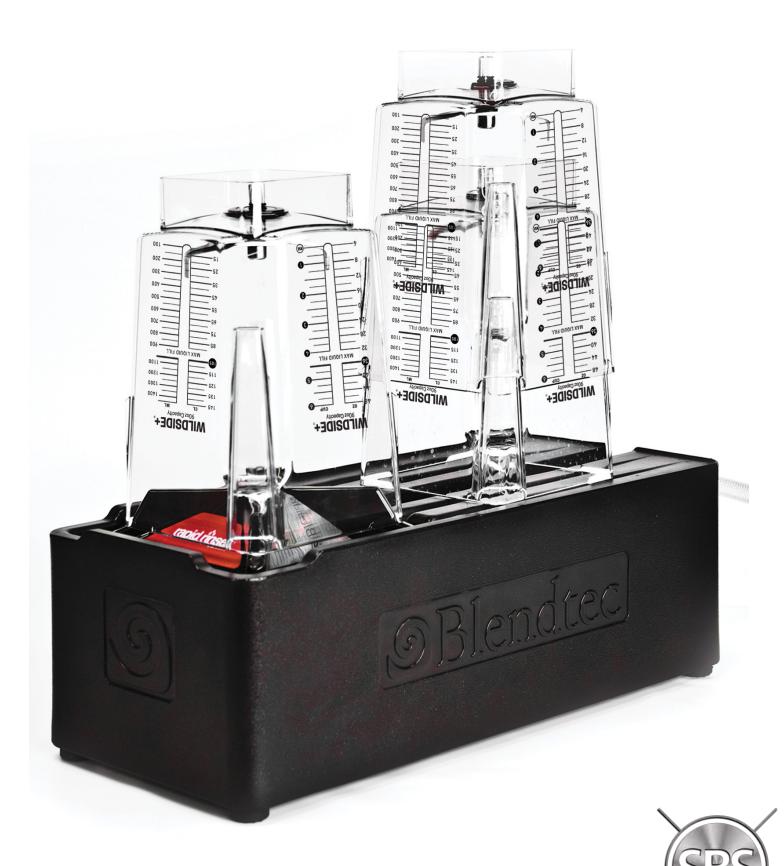

### **SMART DESIGN**

Compact and low-profile, the Rapid Rinse fits neatly next to your Blendtec blender or dispenser. It features a closed valve system that prevents water leakage when water pressure drops.

#### **EASY AND VERSATILE**

Use the Rapid Rinse Station to rinse any container with a diameter of 8" or less. Pitchers, blender jars, measuring devices - anything! A gentle push on the platform is all it takes to activate the spray.