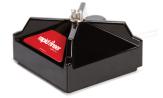

#### **DURABLE CONSTRUCTION**

The Rapid Rinse Station is made of chemical-resistant plastic. A stainless steel spray nozzle ensures long-lasting operation.

#### **EASY AND VERSATILE**

Use the Rapid Rinse Station to rinse any container with a diameter of 8" or less. Pitchers, blender jars, measuring devices - anything! A gentle push on the platform is all it takes to activate the spray.