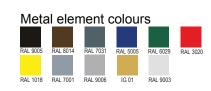

REFRIGERATION LTD

### - PASTRY CASES -

# C3URLP 1 Shelf

## LOW PROFILE STRAIGHT FRONT & SIDES DOUBLE GLASSES REFRIGERATED PASTRY CASE



· Straight front and sides double glasses

- Internal cooling aggregate
- Dynamic cooling (ventilated) system
- External housing made of black/white coated steel
- · Ecological polyurethane foam insulation
- · Bottom shelf made of black/white melamine
- Back sliding doors with combined glass
- Front glass warm air blast
- Top and front frame include LED lighting
- Device leveling legs
- Automatic defrost system
- Automatic condenser vaporization system
- Electronic temperature controller with digital display
- · Glass shelves with height and angle adjustment

# Technical Drawing

### LED lamps



### Options

### • Multiple colours available

C3URLP4



### Dimensions

| Model   | Dimension W x D x H | Weight (lbs / kg) |
|---------|---------------------|-------------------|
| C3URLP3 | 37" x 33" x 39"     | 441 - 200         |
| C3URLP4 | 53" x 33" x 39"     | -                 |

### Voltage

- C3URLP3 : 115V / 1ph / 60 Hz / 8A, max. fuse: 15A
- C3URLP4 : 115V / 1ph / 60 Hz / 12A, max. fuse: 15A

\* Specifications are subject to change without notice.

\*\*All measurements are approximates.

\*\*\*All equipment are designed to operate in a controlled environment below 75°F (+24°C) temperature and HR 55% relative humidity.

### www.igloorefrigeration.com

Tel: 416-663-3051 Toll Free: 1-888-408-8819

Fax: 416-663-5793