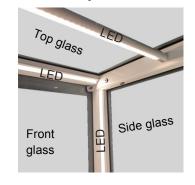

# **ØIGLOO** REFRIGERATION LTD

### - PASTRY CASES -

# C3URLP 1 Shelf

## LOW PROFILE STRAIGHT FRONT & SIDES DOUBLE GLASSES REFRIGERATED PASTRY CASE



· Straight front and sides double glasses

- Internal cooling aggregate
- Dynamic cooling (ventilated) system
- External housing made of black/white coated steel
- · Ecological polyurethane foam insulation
- · Bottom shelf made of black/white melamine
- Back sliding doors with combined glass
- Front glass warm air blast
- Top and front frame include LED lighting
- Device leveling legs
- Automatic defrost system
- Automatic condenser vaporization system
- Electronic temperature controller with digital display
- · Glass shelves with height and angle adjustment

# Technical Drawing

### LED lamps



### Options

### • Multiple colours available

C3URLP4



### Dimensions

| Model   | Dimension W x D x H | Weight (lbs / kg) |
|---------|---------------------|-------------------|
| C3URLP3 | 37" x 33" x 39"     | 441 - 200         |
| C3URLP4 | 53" x 33" x 39"     | -                 |

### Voltage

- C3URLP3 : 115V / 1ph / 60 Hz / 8A, max. fuse: 15A
- C3URLP4 : 115V / 1ph / 60 Hz / 12A, max. fuse: 15A

\* Specifications are subject to change without notice.

\*\*All measurements are approximates.

\*\*\*All equipment are designed to operate in a controlled environment below 75°F (+24°C) temperature and HR 55% relative humidity.

### www.igloorefrigeration.com

Tel: 416-663-3051 Toll Free: 1-888-408-8819

Fax: 416-663-5793