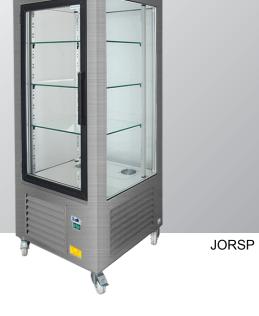

# **JORSP**

Stainless Steel Case, Self Contained

JOR VERTICAL
REFRIGERATED PASTRY CASE
WITH FIVE SHELVES

#### Standard Features

- Self Contained
- · Stainless steel finish
- 5 shelves with height adjustment
- · Interior illumination LED lights
- · Outward opening door
- · Adjustable legs
- · Dynamic cooling system
- · Electronic programmable thermostat
- · Auto defrost system
- Automatic condenser evaporation