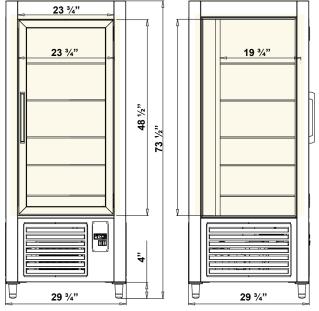

### **Technical Drawings**

#### **Dimensions**

| Model | Dimension W x D x H         | Weight (lbs / kg) |
|-------|-----------------------------|-------------------|
| JORSP | 29 3/4" x 29 3/4" x 73 1/2" | 342 / 155         |