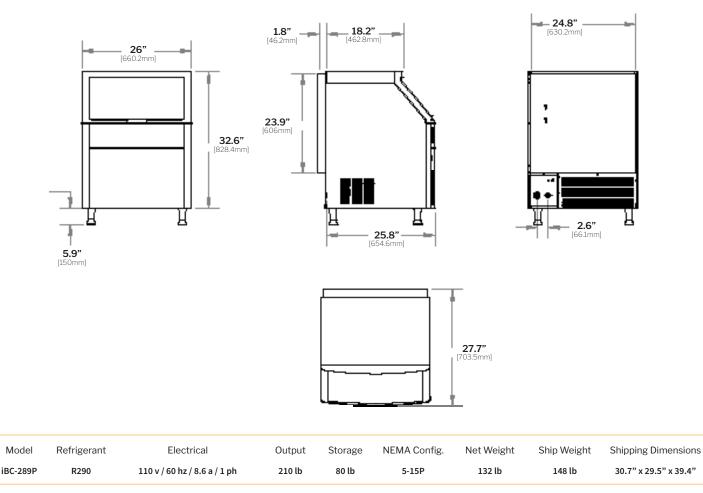

## iBC-289P

26" Air-Cooled Cube Ice Undercounter Ice Machine with 210 lb Production

## **Key Features**

- Exterior dimensions (WDH) 26" x 25.8" x 44.4"
- Makes half or full-size cubes
- Constructed of durable 304 stainless steel
- · Made with environmentally friendly ABS and PE plastics
- Environmentally-friendly R290 refrigerants
- Air-cooled condenser
- 280 lb / 24 hours
- 80 lb capacity
- Two year parts and labour warranty. Five year warranty on the compressor parts.