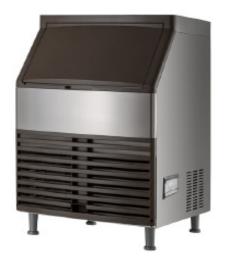

## iBC-289P

26" Air-Cooled Cube Ice Undercounter Ice Machine with 210 lb Production

## **Key Features**

- Exterior dimensions (WDH) 26" x 25.8" x 44.4"
- Makes half or full-size cubes
- Constructed of durable 304 stainless steel
- · Made with environmentally friendly ABS and PE plastics
- Environmentally-friendly R290 refrigerants
- Air-cooled condenser
- 280 lb / 24 hours
- 80 lb capacity
- Two year parts and labour warranty. Five year warranty on the compressor parts.