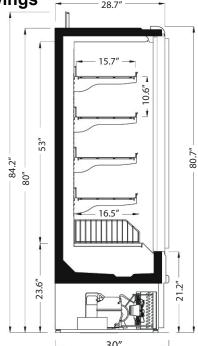

## **Dimensions**

| Model           | GDFSCI-2D | GDFSCI-3D | GDFSCI-4D |
|-----------------|-----------|-----------|-----------|
| Length (inches) | 53"       | 78"       | 102"      |
| Width (inches)  | 30"       | 30"       | 30"       |
| Power           | 220V 60HZ | 220V 60HZ | 220V 60HZ |
| Amperage        | 19A       | 23A       | 30A       |

**Technical Drawings** 

<sup>\*</sup> Customizable options available; \* Multiple shelves available; \* All measurements are approximates; \* Specifications are subject to change without notice; \* All equipment are designed to operate in a controlled environment below 75°F (+24°C) temperature and HR 55% relative humidity;