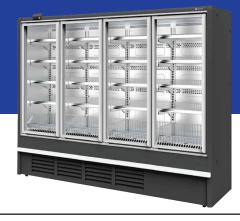

## **Self Contained Glass Door Freezer**

## Standard features

- 4 rows shelves + Base
- Self Contained
- Wire Shelves & Wire Baskets
- Triple Glazed Hinged Doors
- Aluminium Profile Air Return Panel
- Automatic Defrost
- LED Lights

- Heated Door Frames
- Thermostat Electronic Control
- Wellington ERC2 Electronic Fan Motor
- Stainless Steel Bottom Floor and Fan Cover, Evaporator Box with Heating Element and Evaporator Cover
- Electrostatic Powdered Paint For Both
  Interior-Exterior (choice of colors Black or White)