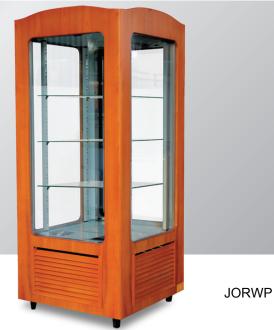

# **JORWP**

**Wooden Case, Self Contained** 

JOR VERTICAL
REFRIGERATED PASTRY CASE
WITH FIVE SHELVES

#### **Standard Features**

- Self Contained
- · Cherry wood finish
- · 5 shelves with height adjustment
- Interior illumination LED lights
- Outward opening door
- · Adjustable legs
- Dynamic cooling system
- · Electronic programmable thermostat
- · Auto defrost system
- Automatic condenser evaporation