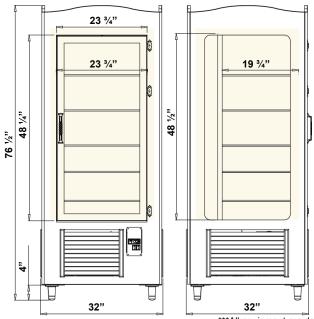

## **Technical Drawings**

#### **Dimensions**

| Model | Dimension W x D x H | Weight (lbs / kg) |
|-------|---------------------|-------------------|
| JORWP | 32" x 32" x 76 1/2" | 408 / 185         |