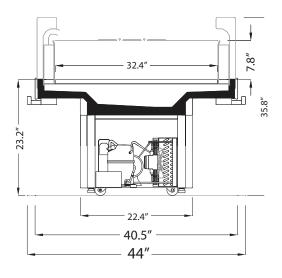

#### **Dimensions**

| Model           | IRSCFG    |
|-----------------|-----------|
| Length (inches) | 41"       |
| Width (inches)  | 44"       |
| Amperage        | 9A        |
| Power           | 115V 60HZ |
| BTU/h           | 2696      |
| Evaporate       | -8C       |

## **Technical Drawings**

<sup>\*</sup> Customizable options available; \* Multiple shelves available; \* All measurements are approximates; \* Specifications are subject to change without notice; \* All equipment are designed to operate in a controlled environment below 75°F (+24°C) temperature and HR 55% relative humidity;