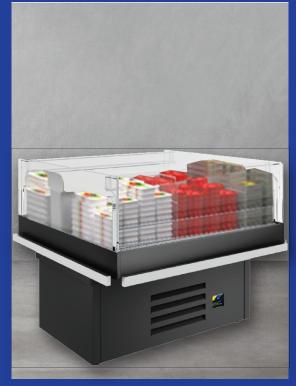

# **Self Contained Island Fridge Flat Glass**

### Standard features

- Self Contained
- Automatic Defrost
- Thermostat Electronic Control
- Wellington ERC2 Electronic Fan Motor
- Electrostatic Powdered Paint For Both
  Interior-Exterior (choice of colors Black or White)
- Stainless Steel Bumper Profile