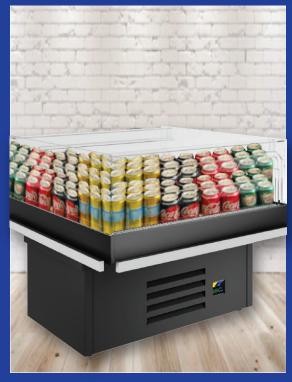

# **Self Contained Island Fridge Flat Glass**

### Standard features

- Self Contained
- Automatic Defrost
- Thermostat Electronic Control
- Wellington ERC2 Electronic Fan Motor
- Electrostatic Powdered Paint For Both
  Interior-Exterior (choice of colors Black or White)
- Stainless Steel Bumper Profile