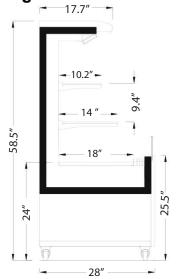

### **Technical Drawings**

<sup>\*</sup> Customizable options available; \* Multiple shelves available; \* All measurements are approximates; \* Specifications are subject to change without notice; \* All equipment are designed to operate in a controlled environment below 75°F (+24°C) temperature and HR 55% relative humidity;