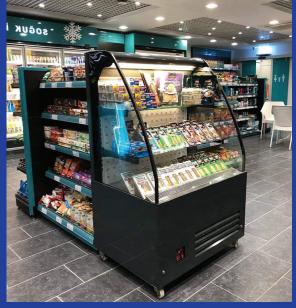

## Self Contained Refrigerated Display Open Merchandiser (2 rows shelves + Base)

#### Standard features

- 2 rows shelves + Base
- Self Contained
- Glass shelves
- LED Lighting
- Thermostat Electronic Control
- Wheels
- Side Glass

- Automatic Defrost
- Wellington ERC2 Electronic Fan Motor
- Stainless Steel Bottom Floor and Fan Cover, Evaporator Box with Heating Element and Evaporator Cover
- Electrostatic Powdered Paint For Both Interior-Exterior (choice of colors Black or White)