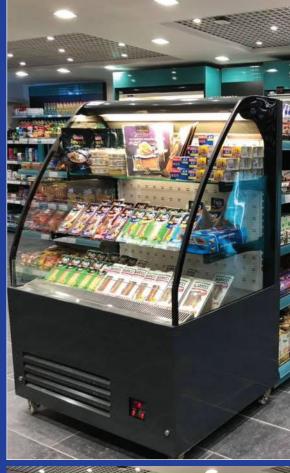

## Self Contained Refrigerated Display Open Merchandiser (2 rows shelves + Base)

#### Standard features

- 2 rows shelves + Base
- Self Contained
- Glass shelves
- LED Lighting
- Thermostat Electronic Control
- Wheels
- Side Glass

- Automatic Defrost
- Wellington ERC2 Electronic Fan Motor
- Stainless Steel Bottom Floor and Fan Cover, Evaporator Box with Heating Element and Evaporator Cover
- Electrostatic Powdered Paint For Both Interior-Exterior (choice of colors Black or White)