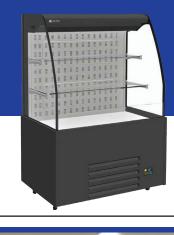

## Self Contained Refrigerated Display Open Merchandiser (2 rows shelves + Base)

#### Standard features

- 2 rows shelves + Base
- Self Contained
- Glass shelves
- LED Lighting
- Thermostat Electronic Control
- Wheels
- Side Glass

- Automatic Defrost
- Wellington ERC2 Electronic Fan Motor
- Stainless Steel Bottom Floor and Fan Cover, Evaporator Box with Heating Element and Evaporator Cover
- Electrostatic Powdered Paint For Both Interior-Exterior (choice of colors Black or White)