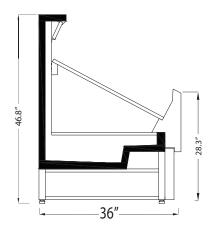

## **Dimensions**

| Model                   | VCRDSL-4  | VCRDSL-6  | VCRDSL-8  | VCRDSL-10 | VCRDSL-12 |
|-------------------------|-----------|-----------|-----------|-----------|-----------|
| Length (inches)         | 48"       | 74"       | 98"       | 123"      | 147"      |
| Width (inches)          | 36"       | 36"       | 36"       | 36"       | 36"       |
| <b>BTU</b> per foot     | 800       | 800       | 800       | 800       | 800       |
| Power                   | 110V 60HZ |
| Amperage                | 1A        | 2A        | 2A        | 2A        | 2A        |
| <b>Evaporating Temp</b> | -5C       | -5C       | -5C       | -5C       | -5C       |

Above mentioned measurement are from internal part of the equipment. Side panel will be extra

## **Technical Drawings**

<sup>\*</sup> Customizable options available \* All measurements are approximates; \* Specifications are subject to change without notice;

<sup>\*</sup> All equipment are designed to operate in a controlled environment below 75°F (+24°C) temperature and HR 55% relative humidity;